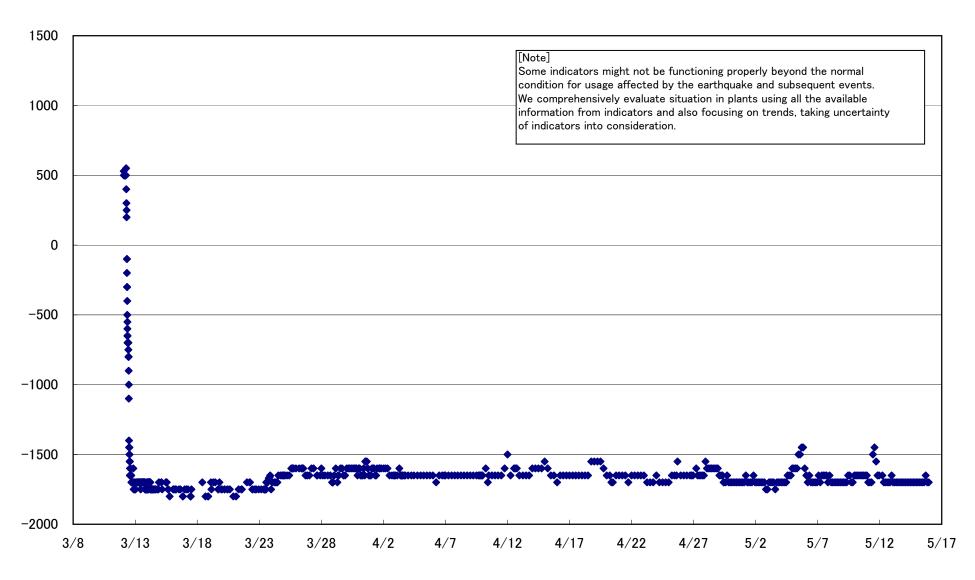

#### Fukushima Daiichi Nuclear Power Station Unit 2 reactor water level (fuel range)(B) (mm)