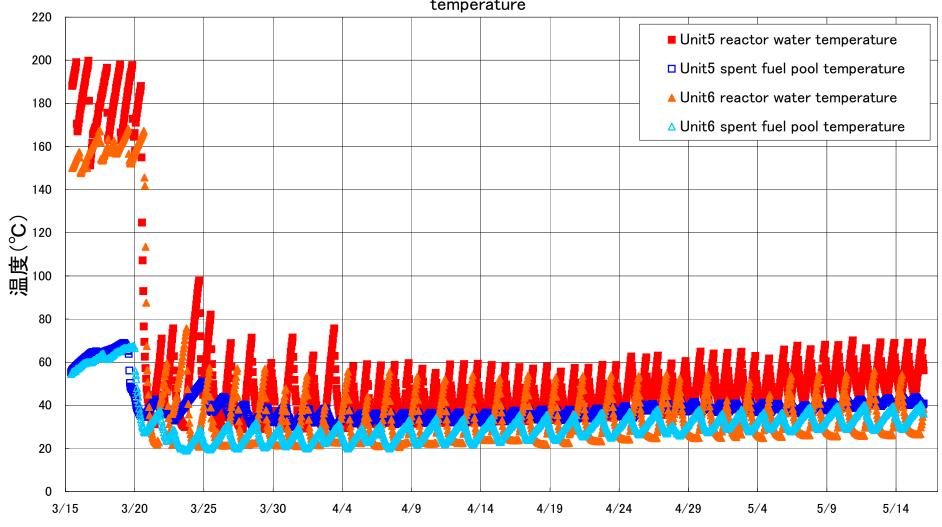

## Fukushima Daiichi Nuclear Power Station Units 5 Reactor water(°C)

# Fukushima Daiichi Nuclear Power Station Units 5 spent fuel pool temperature(°C)

# Fukushima Daiichi Nuclear Power Station Units 6 Reactor water(°C)

### Fukushima Daiichi Nuclear Power Station Units 6 spent fuel pool temperature(°C)