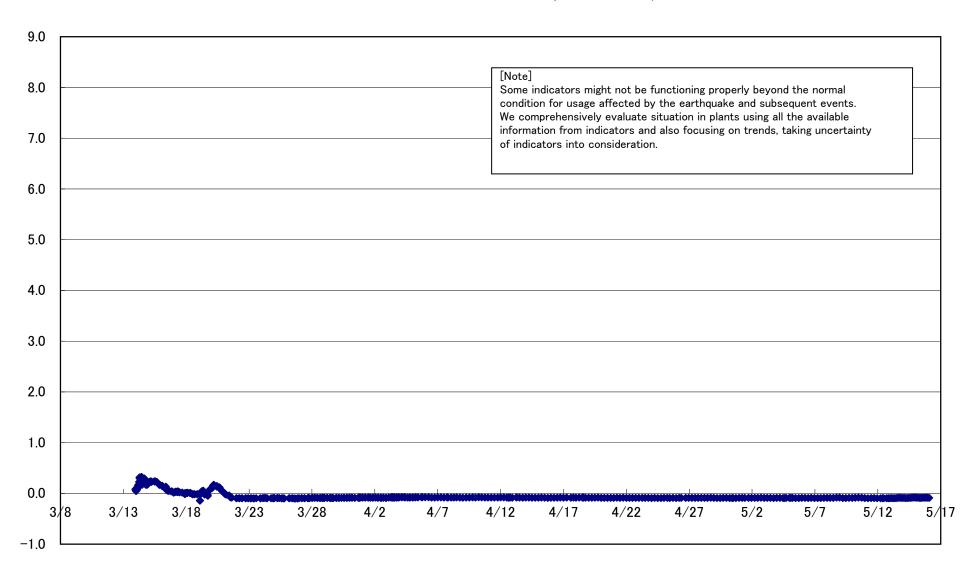

clear Power Station Unit 2 D/W pressure (MPa abs)



# Fukushima Daiichi Nuclear Power Station Unit 2 S/C pressure (MPa abs)



### Fukushima Daiichi Nuclear Power Station Unit 2 CAMS D/W(A) (Sv/h)



### Fukushima Daiichi Nuclear Power Station Unit 2 CAMS D/W(B) (Sv/h)



#### Fukushima Daiichi Nuclear Power Station Unit 2 CAMS S/C(A) (Sv/h)



### Fukushima Daiichi Nuclear Power Station Unit 2 CAMS S/C(B) (Sv/h)



# Fukushima Daiichi Nuclear Power Station Unit2 Parameters of Temperature (Typical Points)





# Fukushima Daiichi Nuclear Power Station Unit2 Reactor Pressure Vessel Botom Head (°C)











#### Fukushima Daiichi Nuclear Power Station Unit3 Parameters of Water level and Pressure







#### Fukushima Daiichi Nuclear Power Station Unit3 A system/ reactor pressure (MPa)





#### Fukushima Daiichi Nuclear Power Station Unit3 D/W pressure (MPa abs)













### Fukushima Daiichi Nuclear Power Station Unit3 Parameters of Temperature (Typical Points)



#### Fukushima Daiichi Nuclear Power Station Unit3 Feedwater Nozzle N4B(°C)



#### Fukushima Daiichi Nuclear Power Station Unit3 Reactor Pressure Vessel Bottom Part(°C)



#### Fukushima Daiichi Nuclear Power Station Unit3 RPV Bellows Air(°C)



#### Fukushima Daiichi Nuclear Power Station Unit3 D/W HVH Return Duct Air(°C)







Fukushima Daiichi Nuclear Power Station Units 5.6 Reactor water /spent fuel pool temperature



## Fukushima Daiichi Nuclear Power Station Units 5 Reactor water(°C)



# Fukushima Daiichi Nuclear Power Station Units 5 spent fuel pool temperature(°C)



# Fukushima Daiichi Nuclear P