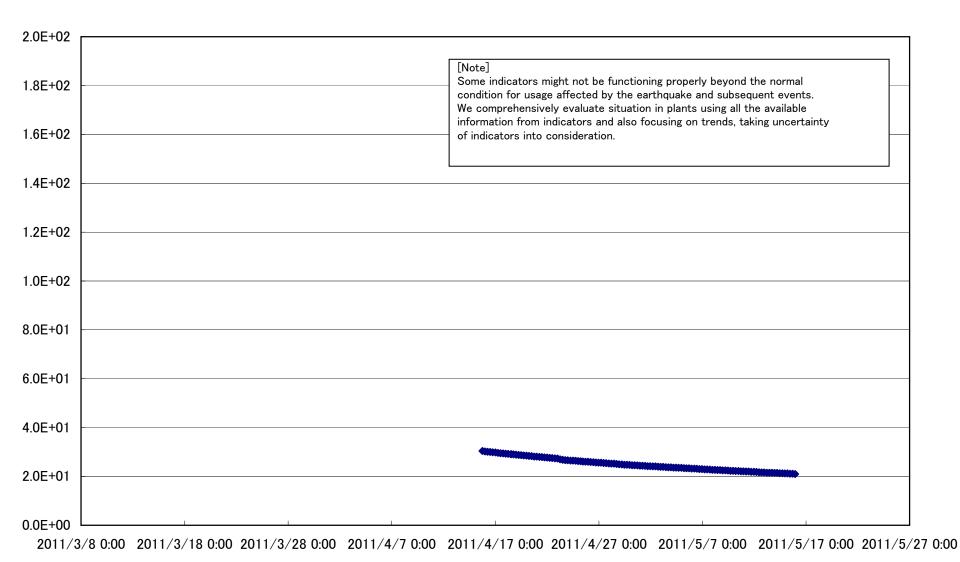

re (MPa abs)













# Fukushima Daiichi Nuclear Power Station Unit 1 Parameters of Temperature (Typical Points)

















# Fukushima Daiichi Nuclear Power Station Unit 2 Parameters of Water level and Pressure



### Fukushima Daiichi Nuclear Power Station Unit 2 reactor water level (fuel range)(A) (mm)



#### Fukushima Daiichi Nuclear Power Station Unit 2 reactor water level (fuel range)(B) (mm)



### Fukushima Daiichi Nuclear Power Station Unit 2 A system/ reactor pressure (MPa)





# Fukushima Daiichi Nuclear Power Station Unit 2 D/W pressure (MPa abs)



# Fukushima Daiichi Nuclear Power Station Unit 2 S/C pressure (MPa abs)



### Fukushima Daiichi Nuclear Power Station Unit 2 CAMS D/W(A) (Sv/h)



### Fukushima Daiichi Nuclear Power Station Unit 2 CAMS D/W(B) (Sv/h)



#### Fukushima Daiichi Nuclear Power Station Unit 2 CAMS S/C(A) (Sv/h)



### Fukushima Daiichi Nuclear Power Station Unit 2 CAMS S/C(B) (Sv/h)



# Fukushima Daiichi Nuclear Power Station Unit2 Parameters of Temperature (Typical Points)





# Fukushima Daiichi Nuclear Power Station Unit2 Reactor Pressure Vessel Botom Head (°C)











#### Fukushima Daiichi Nuclear Power Station Unit3 Parameters of Water level and Pressure







#### Fukushima Daiichi Nuclear Power Station Unit3 A system/ reactor pressure (MPa)





#### Fukushima Daiichi Nuclear Power Station Unit3 D/W pressure (MPa abs)













### Fukushima Daiichi Nuclear Power Station Unit3 Parameters of Temperature (Typical Points)



#### Fukushima Daiichi Nuclear Power Station Unit3 Feedwater Nozzle N4B(°C)



#### Fuk