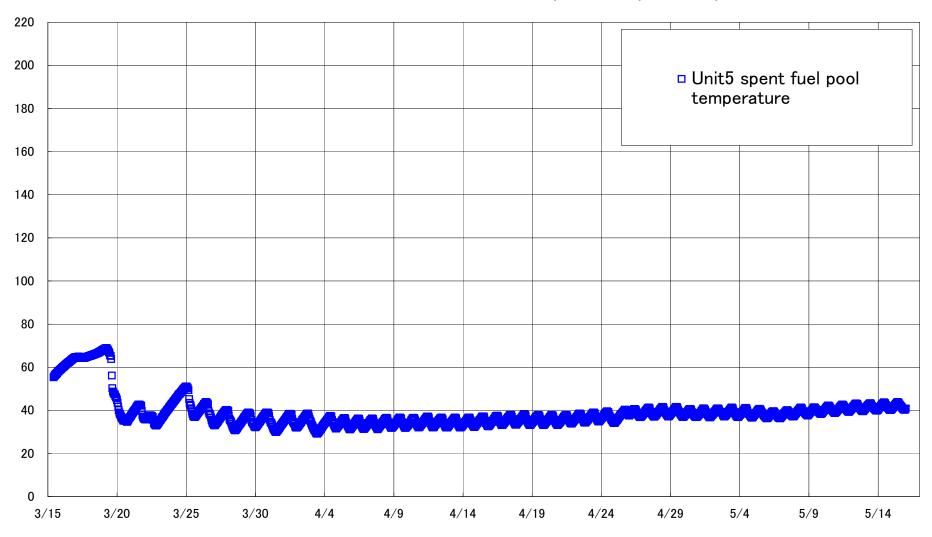

# Fukushima Daiichi Nuclear Power Station Units 5 spent fuel pool temperature(°C)