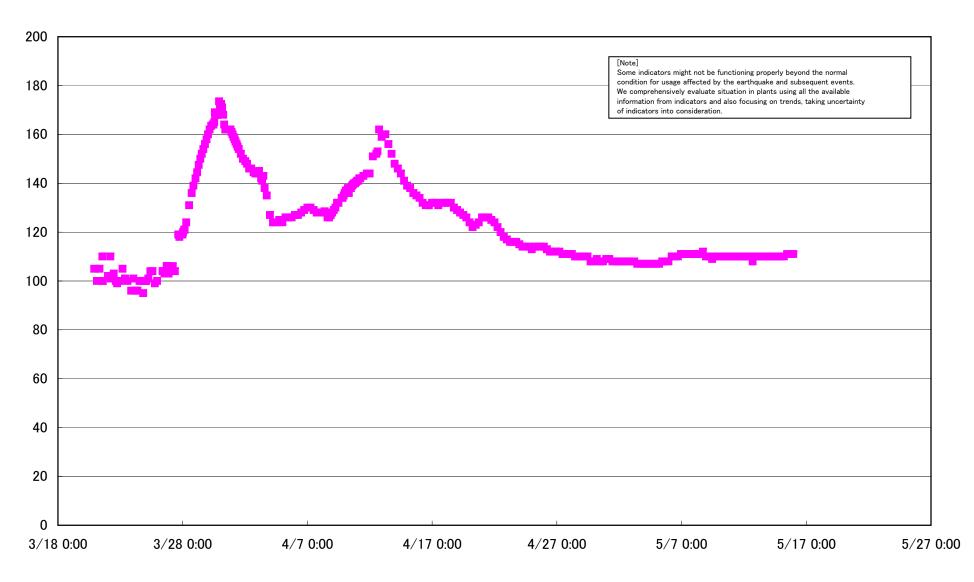

# Fukushima Daiichi Nuclear Power Station Unit2 Reactor Pressure Vessel Botom Head (°C)