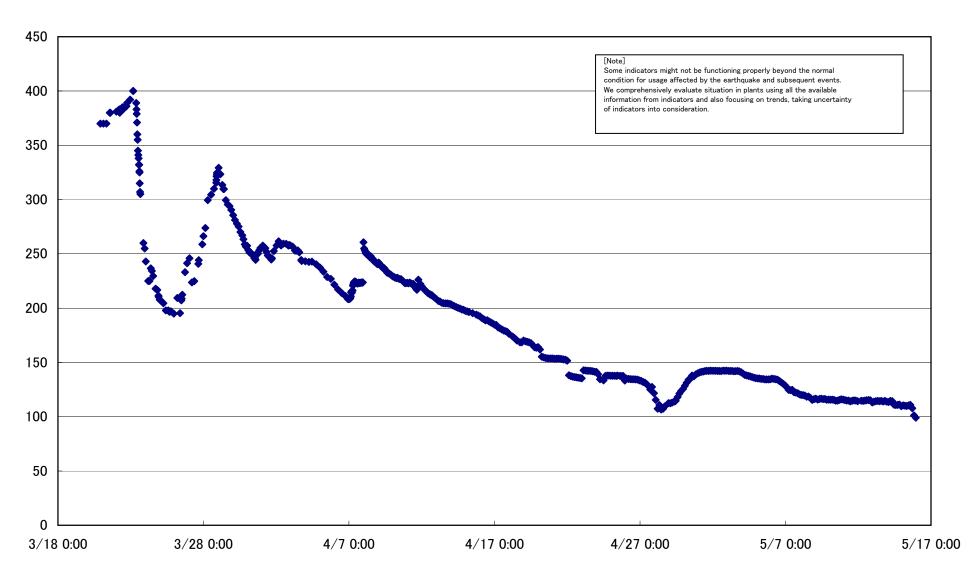

# Fukushima Daiichi Nuclear Power Station Unit 1 Parameters of Temperature (Typical Points)