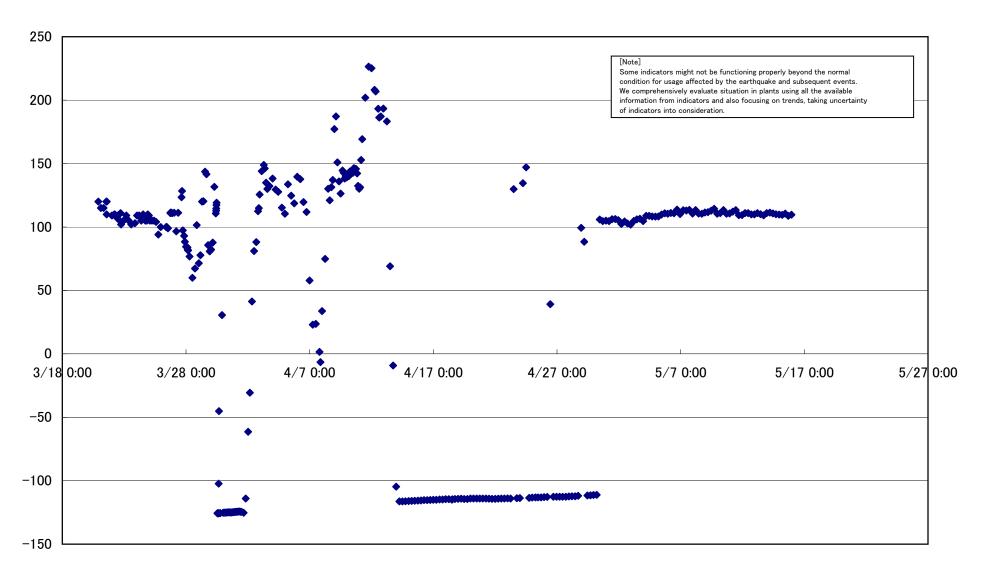

### Fukushima Daiichi Nuclear Power Station Unit 2 A system/ reactor pressure (MPa)