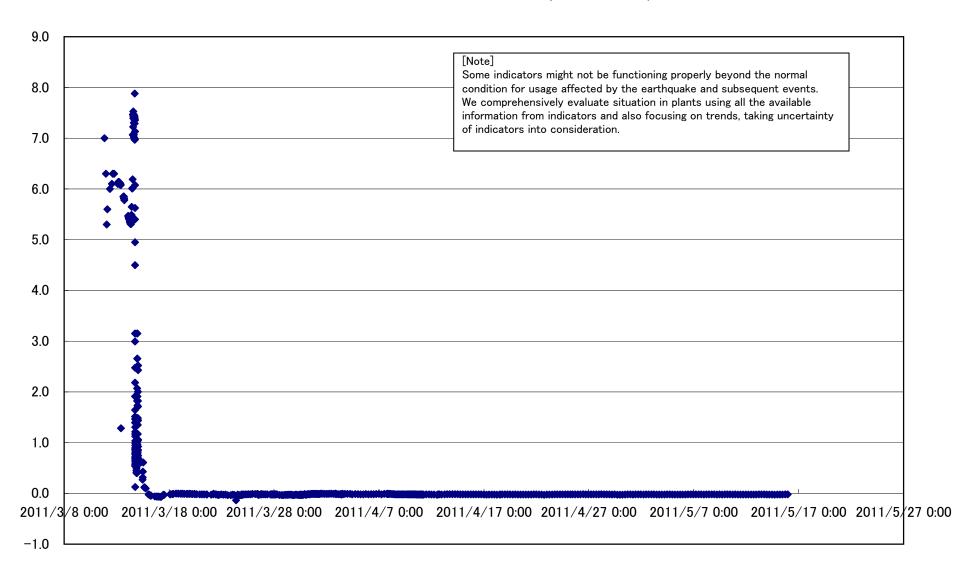

# Fukushima Daiichi Nuclear Power Station Unit 1 Parameters of Water level and Pressure











# Fukushima Daiichi Nuclear Power Station Unit 1 D/W pressure (MPa abs)













# Fukushima Daiichi Nuclear Power Station Unit 1 Parameters of Temperature (Typical Points)

















# Fukushima Daiichi Nuclear Power Station Unit 2 Parameters of Water level and Pressure



### Fukushima Daiichi Nuclear Power Station Unit 2 reactor water level (fuel range)(A) (mm)



#### Fukushima Daiichi Nuclear Power Station Unit 2 reactor water level (fuel range)(B) (mm)



### Fukushima Daiichi Nuclear Power Station Unit 2 A system/ reactor pressure (MPa)





# Fukushima Daiichi Nuclear Power Station Unit 2 D/W pressure (MPa abs)



# Fukushima Daiichi Nuclear Power Station Unit 2 S/C pressure (MPa abs)



### Fukushima Daiichi Nuclear Power Station Unit 2 CAMS D/W(A) (Sv/h)



### Fukushima Daiichi Nuclear Power Station Unit 2 CAMS D/W(B) (Sv/h)



#### Fukushima Daiichi Nuclear Power Station Unit 2 CAMS S/C(A) (Sv/h)



### Fukushima Daiichi Nuclear Power Station Unit 2 CAMS S/C(B) (Sv/h)



# Fukushima Daiichi Nuclear Power Station Unit2 Parameters of Temperature (Typical Points)





# Fukushima Daiichi Nuclear Power Station Unit2 Reactor Pressure Vessel Botom Head (°C)











#### Fukushima Daiichi Nuclear Power Station Unit3 Parameters of Water level and Pressure







#### Fukushima Daiichi Nuclear Power Station Unit3 A system/