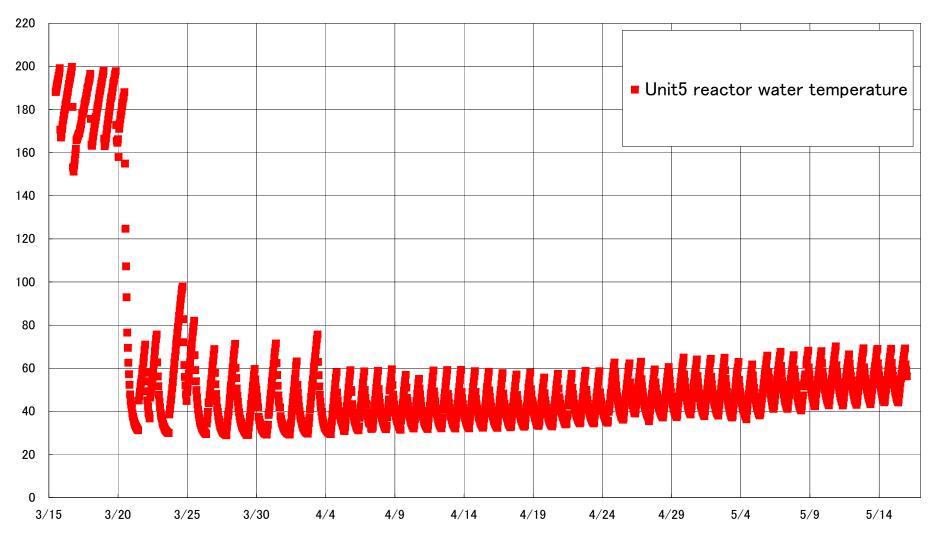

er level and Pressure







#### Fukushima Daiichi Nuclear Power Station Unit3 A system/ reactor pressure (MPa)





#### Fukushima Daiichi Nuclear Power Station Unit3 D/W pressure (MPa abs)













### Fukushima Daiichi Nuclear Power Station Unit3 Parameters of Temperature (Typical Points)



#### Fukushima Daiichi Nuclear Power Station Unit3 Feedwater Nozzle N4B(°C)



#### Fukushima Daiichi Nuclear Power Station Unit3 Reactor Pressure Vessel Bottom Part(°C)



#### Fukushima Daiichi Nuclear Power Station Unit3 RPV Bellows Air(°C)



#### Fukushima Daiichi Nuclear Power Station Unit3 D/W HVH Return Duct Air(°C)







Fukushima Daiichi Nuclear Power Station Units 5.6 Reactor water /spent fuel pool temperature



## Fukushima Daiichi Nuclear Power Station Units 5 Reactor water(°C)



# Fukushima Daiichi Nuclear Power Station Units 5 spent fuel pool temperature(°C)



# Fukushima Daiichi Nuclear Power Station Units 6 Reactor water(°C)



### Fukushima Daiichi Nuclear Power Station Units 6 spent fuel pool temperature(°C)