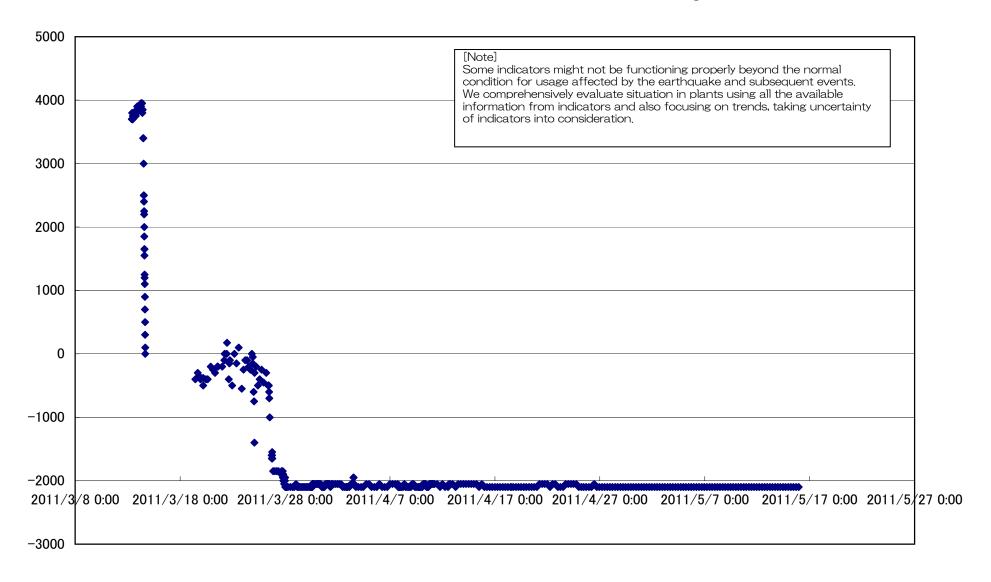

#### Fukushima Daiichi Nuclear Power Station Unit 2 reactor water level (fuel range)(B) (mm)