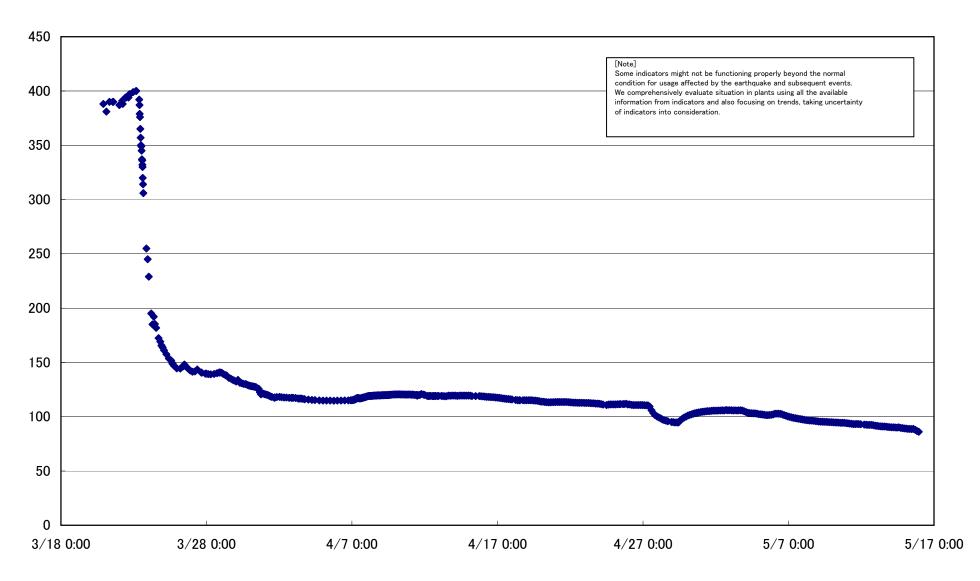

# Fukushima Daiichi Nuclear Power Station Unit 1 Parameters of Temperature (Typical Points)