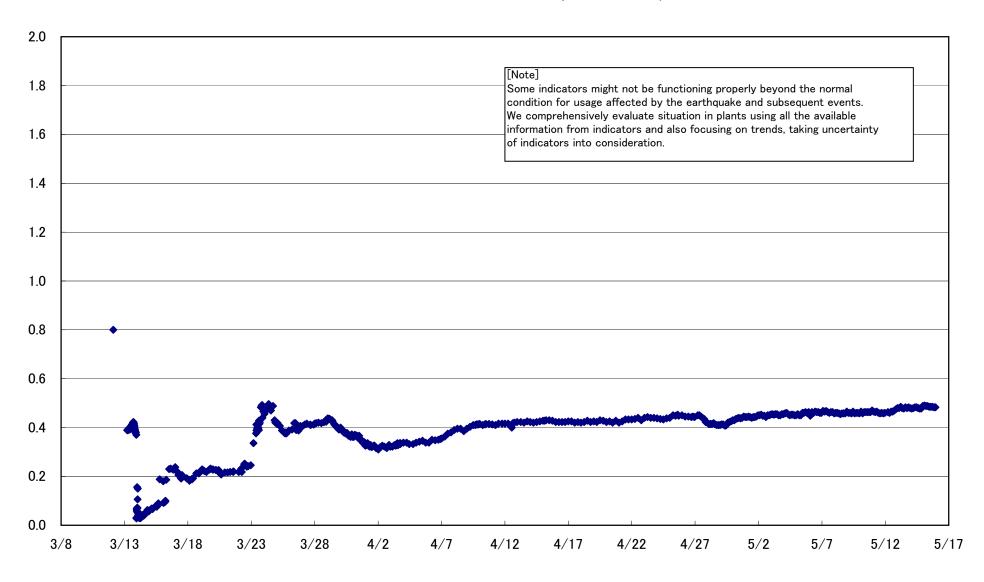

### Fukushima Daiichi Nuclear Power Station Unit 2 A system/ reactor pressure (MPa)