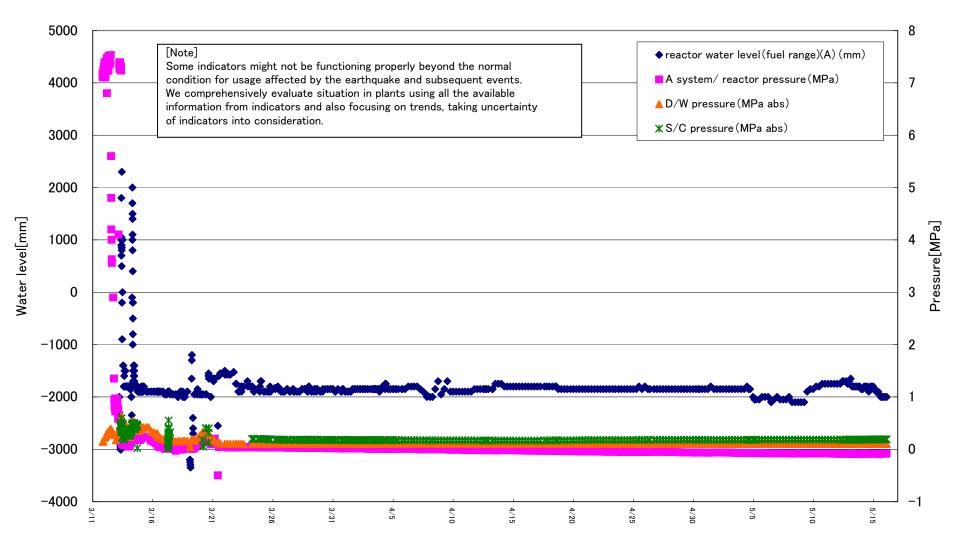

# Fukushima Daiichi Nuclear Power Station Unit 2 Parameters of Water level and Pressure

### Fukushima Daiichi Nuclear Power Station Unit 2 reactor water level (fuel range)(A) (mm)

#### Fukushima Daiichi Nuclear Power Station Unit 2 reactor water level (fuel range)(B) (mm)

### Fukushima Daiichi Nuclear Power Station Unit 2 A system/ reactor pressure (MPa)

# Fukushima Daiichi Nuclear Power Station Unit 2 D/W pressure (MPa abs)

# Fukushima Daiichi Nuclear Power Station Unit 2 S/C pressure (MPa abs)