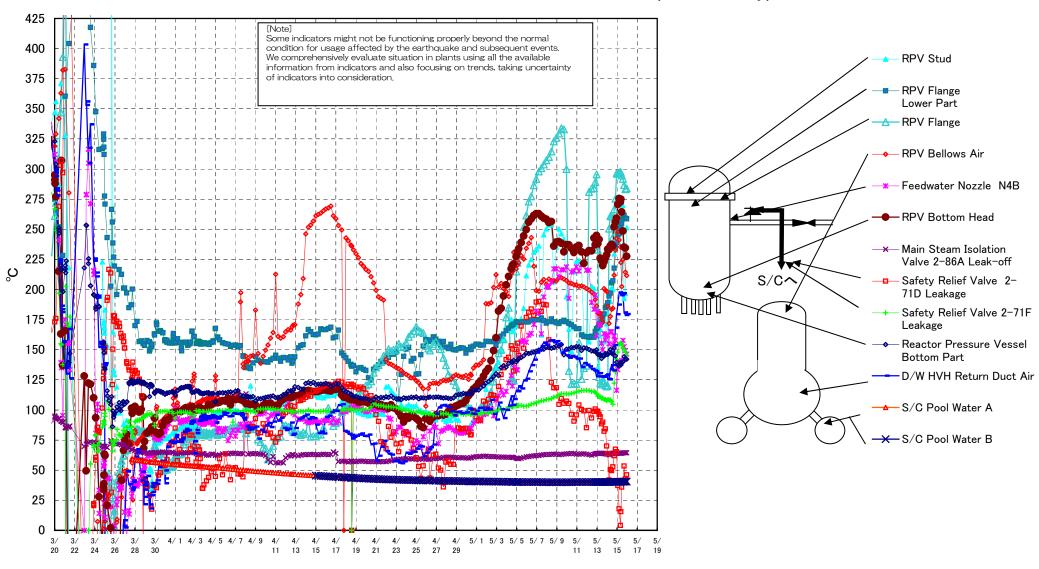

# Fukushima Daiichi Nuclear Power Station Unit2 Parameters of Temperature (Typical Points)