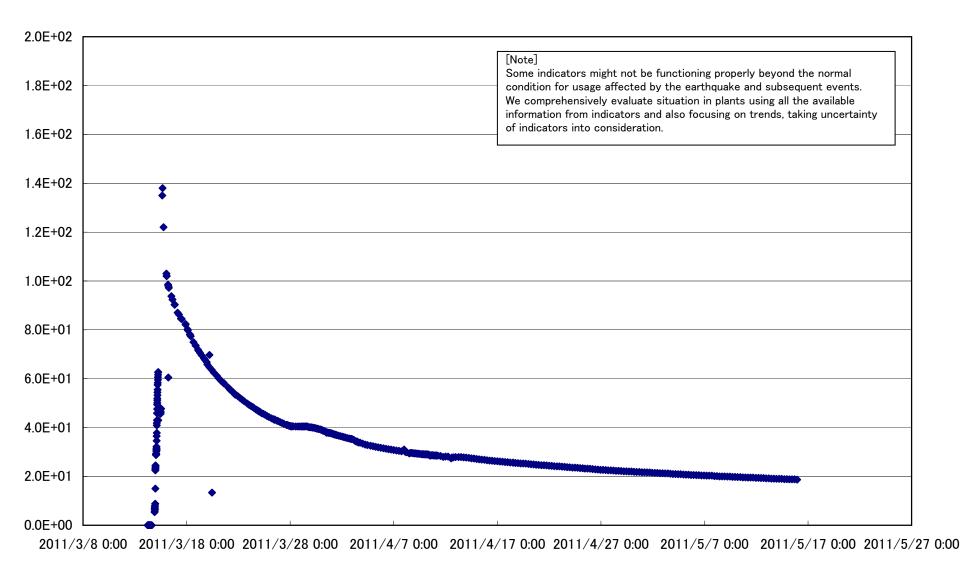

re











# Fukushima Daiichi Nuclear Power Station Unit 1 D/W pressure (MPa abs)













# Fukushima Daiichi Nuclear Power Station Unit 1 Parameters of Temperature (Typical Points)

















# Fukushima Daiichi Nuclear Power Station Unit 2 Parameters of Water level and Pressure



### Fukushima Daiichi Nuclear Power Station Unit 2 reactor water level (fuel range)(A) (mm)



#### Fukushima Daiichi Nuclear Power Station Unit 2 reactor water level (fuel range)(B) (mm)



### Fukushima Daiichi Nuclear Power Station Unit 2 A system/ reactor pressure (MPa)





# Fukushima Daiichi Nuclear Power Station Unit 2 D/W pressure (MPa abs)



# Fukushima Daiichi Nuclear Power Station Unit 2 S/C pressure (MPa abs)



### Fukushima Daiichi Nuclear Power Station Unit 2 CAMS D/W(A) (Sv/h)



### Fukushima Daiichi Nuclear Power Station Unit 2 CAMS D/W(B) (Sv/h)



#### Fukushima Daiichi Nuclear Power Station Unit 2 CAMS S/C(A) (Sv/h)



### Fukushima Daiichi Nuclear Power Station Unit 2 CAMS S/C(B) (Sv/h)



# Fukushima Daiichi Nuclear Power Station Unit2 Parameters of Temperature (Typical Points)





# Fukushima Daiichi Nuclear Power Station Unit2 Reactor Pressure Vessel Botom Head (°C)











#### Fukushima Daiichi Nuclear Power Station Unit3 Parameters of Water level and Pressure







#### Fukushima Daiichi Nuclear Power Station Unit3 A system/ reactor pressure (MPa)





#### Fukushima Daiichi Nuclear Power Station Unit3 D/W pressure (MPa abs)













### Fukushima Daiichi Nuclear Power Station Unit3 Parameters of Temperature (Typical Points)



#### Fukushima