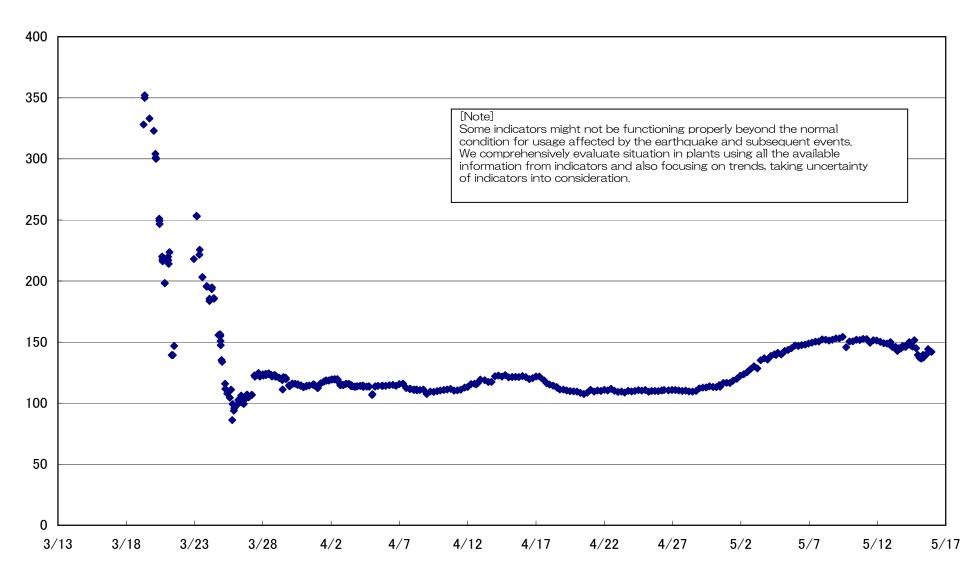

#### Fukushima Daiichi Nuclear Power Station Unit3 Reactor Pressure Vessel Bottom Part(°C)