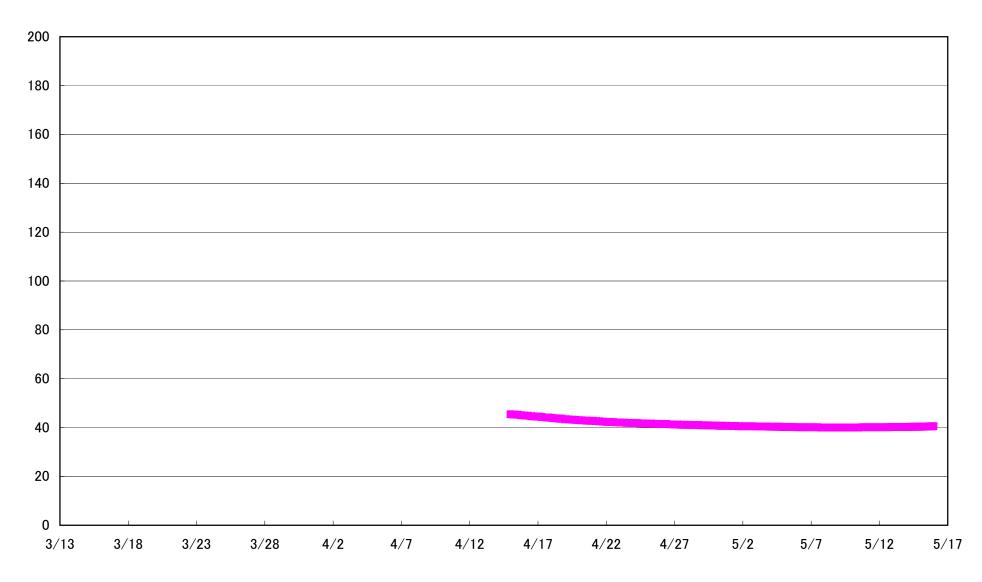

#### Fukushima Daiichi Nuclear Power Station Unit3 Feedwater Nozzle N4B(°C)

#### Fukushima Daiichi Nuclear Power Station Unit3 Reactor Pressure Vessel Bottom Part(°C)

#### Fukushima Daiichi Nuclear Power Station Unit3 RPV Bellows Air(°C)

#### Fukushima Daiichi Nuclear Power Station Unit3 D/W HVH Return Duct Air(°C)

Fukushima Daiichi Nuclear Power Station Units 5.6 Reactor water /spent fuel pool temperature