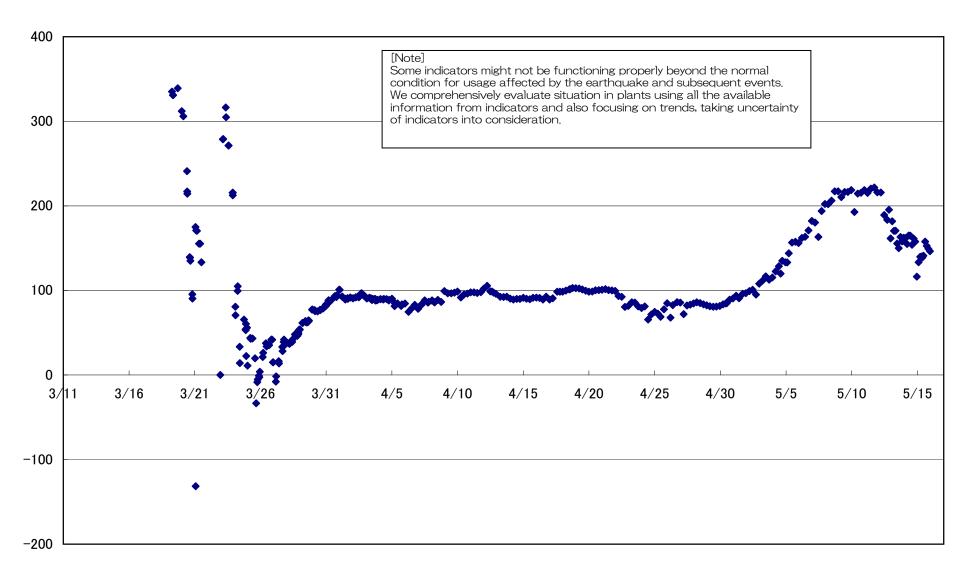

# Fukushima Daiichi Nuclear Power Station Unit2 Reactor Pressure Vessel Botom Head (°C)