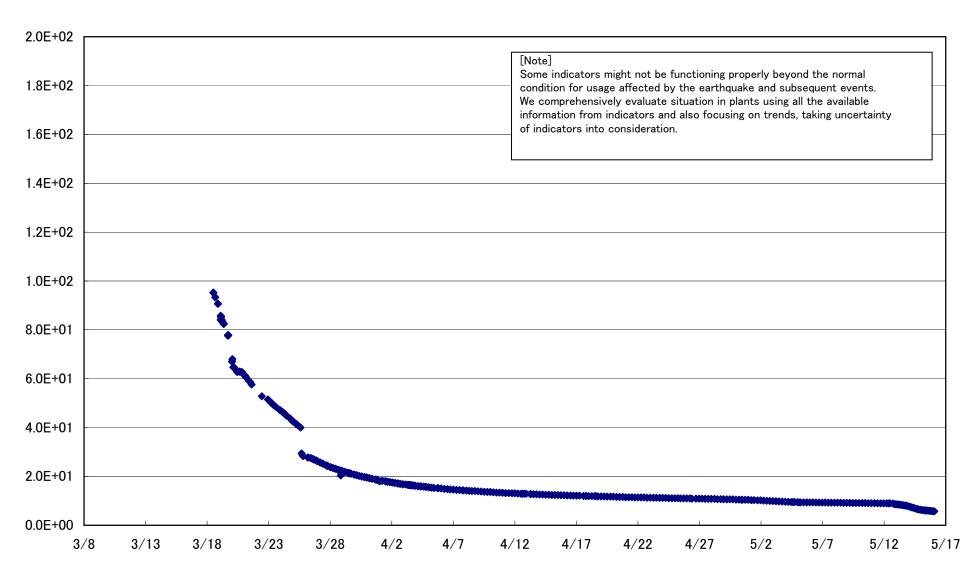

wer Station Unit 2 S/C pressure (MPa abs)



### Fukushima Daiichi Nuclear Power Station Unit 2 CAMS D/W(A) (Sv/h)



### Fukushima Daiichi Nuclear Power Station Unit 2 CAMS D/W(B) (Sv/h)



#### Fukushima Daiichi Nuclear Power Station Unit 2 CAMS S/C(A) (Sv/h)



### Fukushima Daiichi Nuclear Power Station Unit 2 CAMS S/C(B) (Sv/h)



# Fukushima Daiichi Nuclear Power Station Unit2 Parameters of Temperature (Typical Points)





# Fukushima Daiichi Nuclear Power Station Unit2 Reactor Pressure Vessel Botom Head (°C)











#### Fukushima Daiichi Nuclear Power Station Unit3 Parameters of Water level and Pressure







#### Fukushima Daiichi Nuclear Power Station Unit3 A system/ reactor pressure (MPa)





#### Fukushima Daiichi Nuclear Power Station Unit3 D/W pressure (MPa abs)













### Fukushima Daiichi Nuclear Power Station Unit3 Parameters of Temperature (Typical Points)



#### Fukushima Daiichi Nuclear Power Station Unit3 Feedwater Nozzle N4B(°C)



#### Fukushima Daiichi Nuclear Power Station Unit3 Reactor Pressure Vessel Bottom Part(°C)



#### Fukushima Daiichi Nuclear Power Station Unit3 RPV Bellows Air(°C)



#### Fukushima Daiichi Nuclear Power Station Unit3 D/W HVH Return Duct Air(°C)







Fukushima Daiichi Nuclear Power Station Units 5.6 Reactor water /spent fuel pool temperature



## Fukushima Daiichi Nuclear Power Station Units 5 Reactor water(°C)



# Fukushima Daiichi Nuclear Power Station Units 5 spent fuel pool temperature(°C)



# Fukushima Daiichi Nuclear Power Station Units 6 Reactor water(°C)



### Fukushima Daiichi Nuclear Power Stati