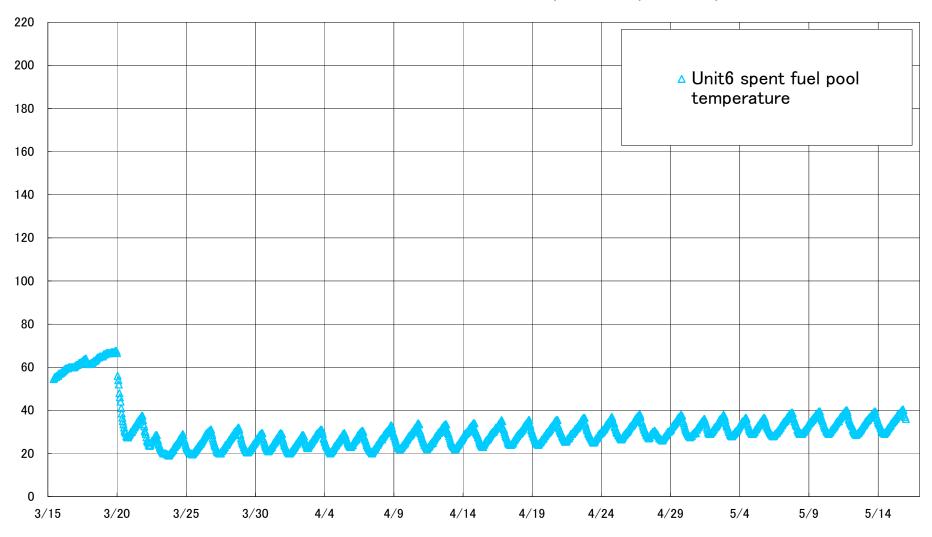

### Fukushima Daiichi Nuclear Power Station Units 6 spent fuel pool temperature(°C)