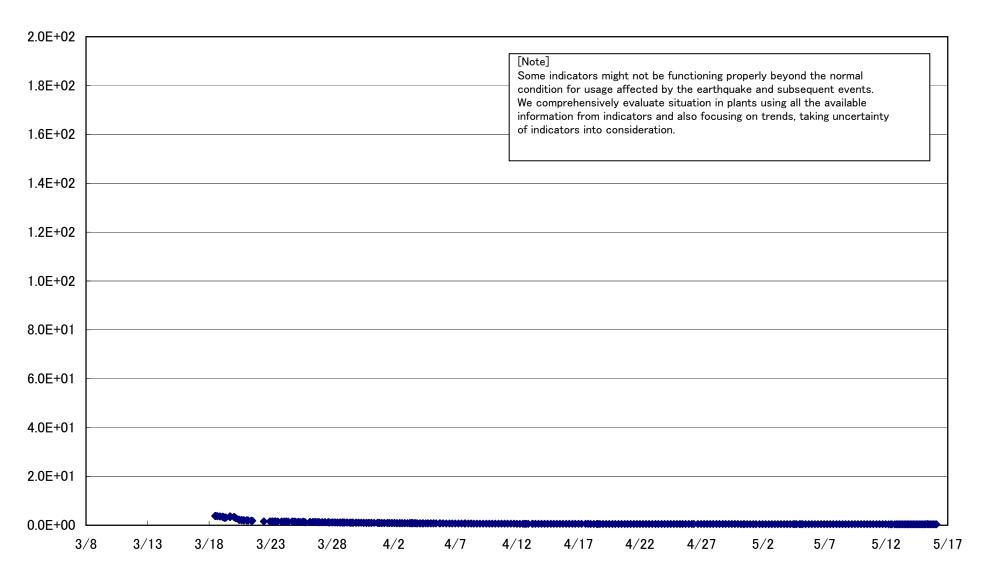

Station Unit 2 S/C pressure (MPa abs)



### Fukushima Daiichi Nuclear Power Station Unit 2 CAMS D/W(A) (Sv/h)



### Fukushima Daiichi Nuclear Power Station Unit 2 CAMS D/W(B) (Sv/h)



#### Fukushima Daiichi Nuclear Power Station Unit 2 CAMS S/C(A) (Sv/h)



### Fukushima Daiichi Nuclear Power Station Unit 2 CAMS S/C(B) (Sv/h)



# Fukushima Daiichi Nuclear Power Station Unit2 Parameters of Temperature (Typical Points)





# Fukushima Daiichi Nuclear Power Station Unit2 Reactor Pressure Vessel Botom Head (°C)











#### Fukushima Daiichi Nuclear Power Station Unit3 Parameters of Water level and Pressure







#### Fukushima Daiichi Nuclear Power Station Unit3 A system/ reactor pressure (MPa)





#### Fukushima Daiichi Nuclear Power Station Unit3 D/W pressure (MPa abs)













### Fukushima Daiichi Nuclear Power Station Unit3 Parameters of Temperature (Typical Points)



#### Fukushima Daiichi Nuclear Power Station Unit3 Feedwater Nozzle N4B(°C)



#### Fukushima Daiichi Nuclear Power Station Unit3 Reactor Pressure Vessel Bottom Part(°C)



#### Fukushima Daiichi Nuclear Power Station Unit3 RPV Bellows Air(°C)



#### Fukushima Daiichi Nuclear Power Station Unit3 D/W HVH Return Duct Air(°C)







Fukushima Daiichi Nuclear Power Station Units 5.6 Reactor water /spent fuel pool temperature



## Fukushima Daiichi Nuclear Power Station Units 5 Reactor water(°C)



# Fukushima Daiichi Nuclear Power Station Units 5 spent fuel pool temperature(°C)



# Fukushima Daiichi Nuclear Power Station Units 6 Reactor water(°C)



### Fukushima Daiichi Nuclear Power Station U