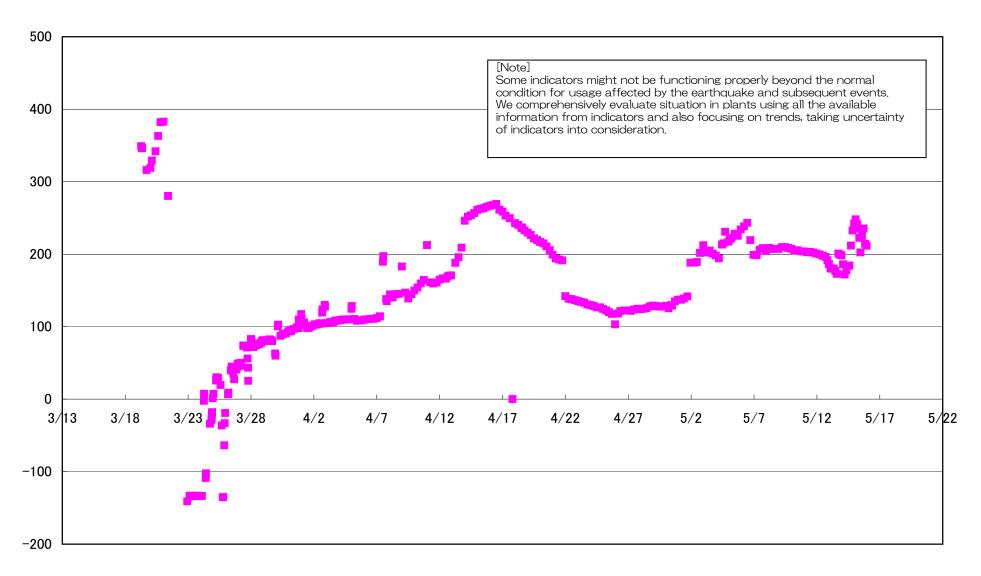

ma Daiichi Nuclear Power Station Unit2 Parameters of Temperature (Typical Points)





# Fukushima Daiichi Nuclear Power Station Unit2 Reactor Pressure Vessel Botom Head (°C)











#### Fukushima Daiichi Nuclear Power Station Unit3 Parameters of Water level and Pressure







#### Fukushima Daiichi Nuclear Power Station Unit3 A system/ reactor pressure (MPa)





#### Fukushima Daiichi Nuclear Power Station Unit3 D/W pressure (MPa abs)













### Fukushima Daiichi Nuclear Power Station Unit3 Parameters of Temperature (Typical Points)



#### Fukushima Daiichi Nuclear Power Station Unit3 Feedwater Nozzle N4B(°C)



#### Fukushima Daiichi Nuclear Power Station Unit3 Reactor Pressure Vessel Bottom Part(°C)



#### Fukushima Daiichi Nuclear Power Station Unit3 RPV Bellows Air(°C)



#### Fukushima Daiichi Nuclear Power Station Unit3 D/W HVH Return Duct Air(°C)







Fukushima Daiichi Nuclear Power Station Units 5.6 Reactor water /spent fuel pool temperature



## Fukushima Daiichi Nuclear Power Station Units 5 Reactor water(°C)



# Fukushima Daiichi Nuclear Power Station Units 5 spent fuel pool temperature(°C)



# Fukushima Daiichi Nuclear Power Station Units 6 Reactor water(°C)



### Fukushima Daiichi Nuclear Power Station Units 6 spent fuel pool temperature(°C)