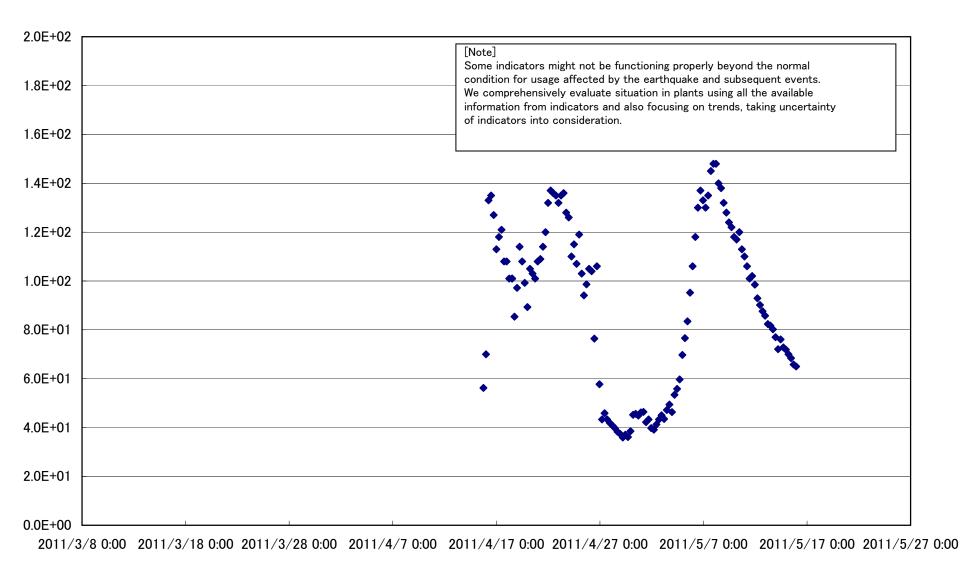

Daiichi Nuclear Power Station Unit 2 Parameters of Water level and Pressure



### Fukushima Daiichi Nuclear Power Station Unit 2 reactor water level (fuel range)(A) (mm)



#### Fukushima Daiichi Nuclear Power Station Unit 2 reactor water level (fuel range)(B) (mm)



### Fukushima Daiichi Nuclear Power Station Unit 2 A system/ reactor pressure (MPa)





# Fukushima Daiichi Nuclear Power Station Unit 2 D/W pressure (MPa abs)



# Fukushima Daiichi Nuclear Power Station Unit 2 S/C pressure (MPa abs)



### Fukushima Daiichi Nuclear Power Station Unit 2 CAMS D/W(A) (Sv/h)



### Fukushima Daiichi Nuclear Power Station Unit 2 CAMS D/W(B) (Sv/h)



#### Fukushima Daiichi Nuclear Power Station Unit 2 CAMS S/C(A) (Sv/h)



### Fukushima Daiichi Nuclear Power Station Unit 2 CAMS S/C(B) (Sv/h)



# Fukushima Daiichi Nuclear Power Station Unit2 Parameters of Temperature (Typical Points)





# Fukushima Daiichi Nuclear Power Station Unit2 Reactor Pressure Vessel Botom Head (°C)











#### Fukushima Daiichi Nuclear Power Station Unit3 Parameters of Water level and Pressure







#### Fukushima Daiichi Nuclear Power Station Unit3 A system/ reactor pressure (MPa)





#### Fukushima Daiichi Nuclear Power Station Unit3 D/W pressure (MPa abs)













### Fukushima Daiichi Nuclear Power Station Unit3 Parameters of Temperature (Typical Points)



#### Fukushima Daiichi Nuclear Power Station Unit3 Feedwater Nozzle N4B(°C)



#### Fukushima Daiichi Nuclear Power Station Unit3 Reactor Pressure Vessel Bottom Part(°C)



#### Fukushima Daiichi Nuclear Power Station Unit3 RPV Bellow