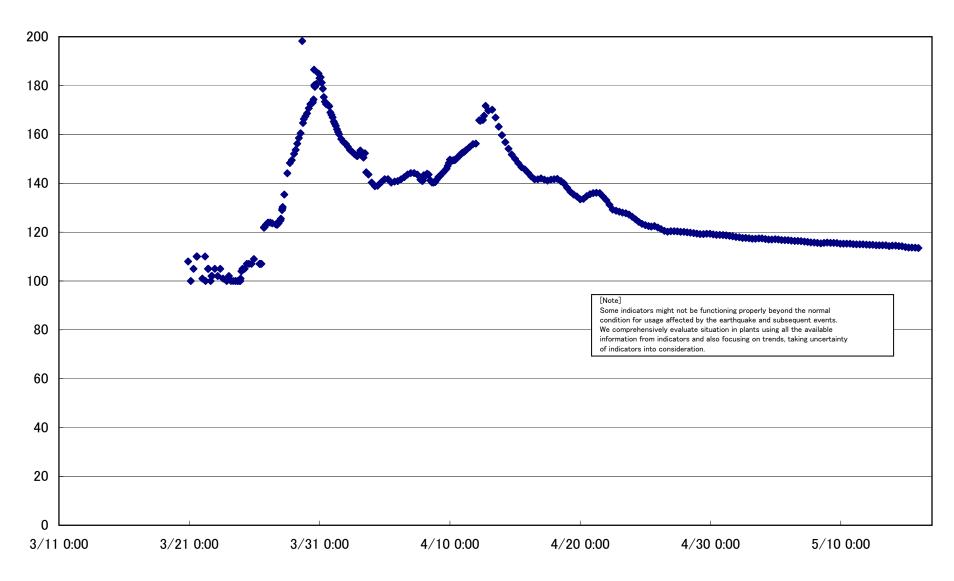

# Fukushima Daiichi Nuclear Power Station Unit2 Reactor Pressure Vessel Botom Head (°C)