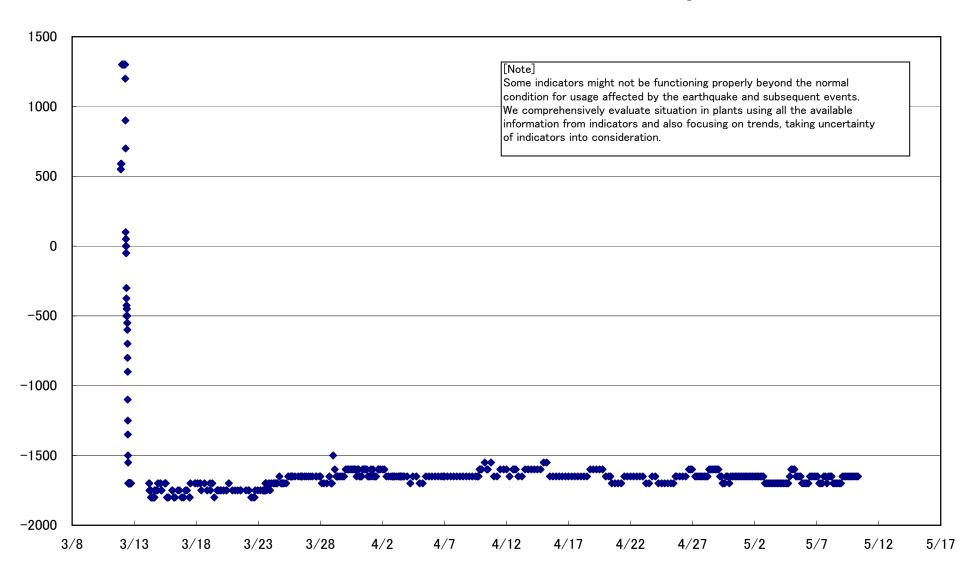

### Fukushima Daiichi Nuclear Power Station Unit 2 reactor water level (fuel range)(A) (mm)