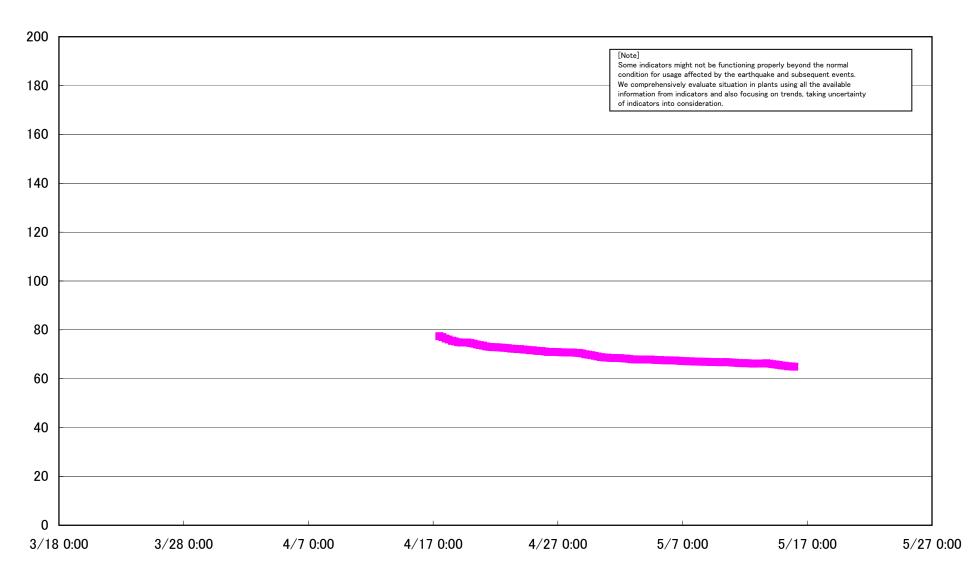

i Nuclear Power Station Unit 2 reactor water level (fuel range)(B) (mm)



### Fukushima Daiichi Nuclear Power Station Unit 2 A system/ reactor pressure (MPa)





# Fukushima Daiichi Nuclear Power Station Unit 2 D/W pressure (MPa abs)



# Fukushima Daiichi Nuclear Power Station Unit 2 S/C pressure (MPa abs)



### Fukushima Daiichi Nuclear Power Station Unit 2 CAMS D/W(A) (Sv/h)



### Fukushima Daiichi Nuclear Power Station Unit 2 CAMS D/W(B) (Sv/h)



#### Fukushima Daiichi Nuclear Power Station Unit 2 CAMS S/C(A) (Sv/h)



### Fukushima Daiichi Nuclear Power Station Unit 2 CAMS S/C(B) (Sv/h)



# Fukushima Daiichi Nuclear Power Station Unit2 Parameters of Temperature (Typical Points)





# Fukushima Daiichi Nuclear Power Station Unit2 Reactor Pressure Vessel Botom Head (°C)











#### Fukushima Daiichi Nuclear Power Station Unit3 Parameters of Water level and Pressure







#### Fukushima Daiichi Nuclear Power Station Unit3 A system/ reactor pressure (MPa)





#### Fukushima Daiichi Nuclear Power Station Unit3 D/W pressure (MPa abs)













### Fukushima Daiichi Nuclear Power Station Unit3 Parameters of Temperature (Typical Points)



#### Fukushima Daiichi Nuclear Power Station Unit3 Feedwater Nozzle N4B(°C)



#### Fukushima Daiichi Nuclear Power Station Unit3 Reactor Pressure Vessel Bottom Part(°C)



#### Fukushima Daiichi Nuclear Power Station Unit3 RPV Bellows Air(°C)



#### Fukushima Daiichi Nuclear Power Station Unit3 D/W HVH Return Duct Air(°C)







Fukushima Daiichi Nuclear Power Station Units 5.6 Reactor water /spent fuel pool temperature