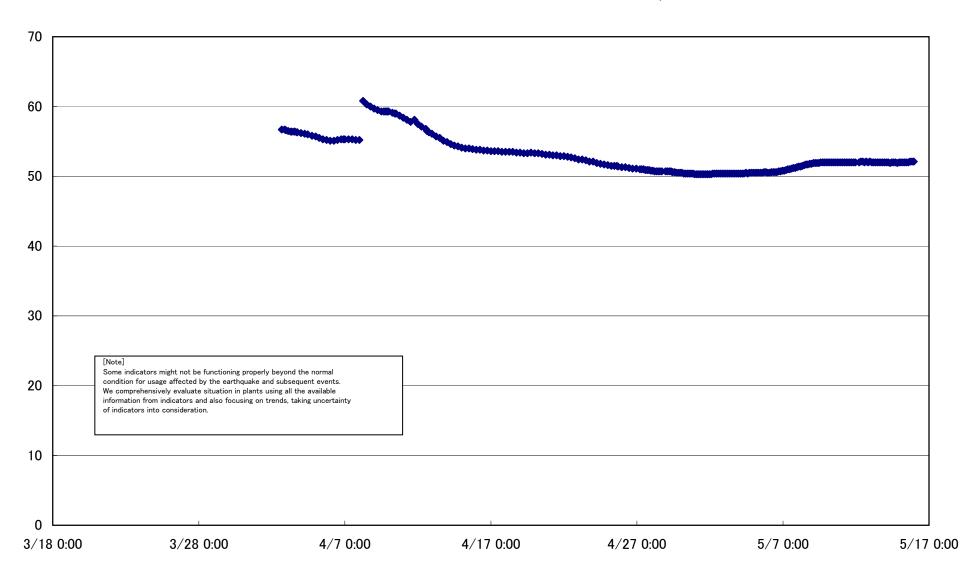

# Fukushima Daiichi Nuclear Power Station Unit2 Reactor Pressure Vessel Botom Head (°C)