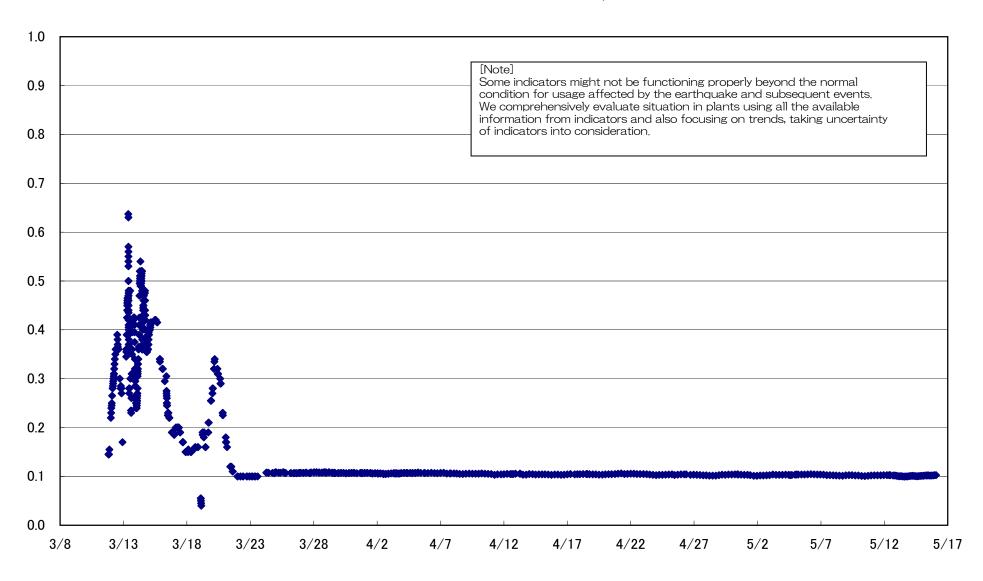

ear Power Station Unit 2 S/C pressure (MPa abs)



### Fukushima Daiichi Nuclear Power Station Unit 2 CAMS D/W(A) (Sv/h)



### Fukushima Daiichi Nuclear Power Station Unit 2 CAMS D/W(B) (Sv/h)



#### Fukushima Daiichi Nuclear Power Station Unit 2 CAMS S/C(A) (Sv/h)



### Fukushima Daiichi Nuclear Power Station Unit 2 CAMS S/C(B) (Sv/h)



# Fukushima Daiichi Nuclear Power Station Unit2 Parameters of Temperature (Typical Points)





# Fukushima Daiichi Nuclear Power Station Unit2 Reactor Pressure Vessel Botom Head (°C)











#### Fukushima Daiichi Nuclear Power Station Unit3 Parameters of Water level and Pressure







#### Fukushima Daiichi Nuclear Power Station Unit3 A system/ reactor pressure (MPa)





#### Fukushima Daiichi Nuclear Power Station Unit3 D/W pressure (MPa abs)













### Fukushima Daiichi Nuclear Power Station Unit3 Parameters of Temperature (Typical Points)



#### Fukushima Daiichi Nuclear Power Station Unit3 Feedwater Nozzle N4B(°C)



#### Fukushima Daiichi Nuclear Power Station Unit3 Reactor Pressure Vessel Bottom Part(°C)



#### Fukushima Daiichi Nuclear Power Station Unit3 RPV Bellows Air(°C)



#### Fukushima Daiichi Nuclear Power Station Unit3 D/W HVH Return Duct Air(°C)







Fukushima Daiichi Nuclear Power Station Units 5.6 Reactor water /spent fuel pool temperature



## Fukushima Daiichi Nuclear Power Station Units 5 Reactor water(°C)



# Fukushima Daiichi Nuclear Power Station Units 5 spent fuel pool temperature(°C)



# Fukushima Daiichi Nuclear Power Station Units 6 Reactor water(°C)



### Fukushima Daiichi Nuclear Power