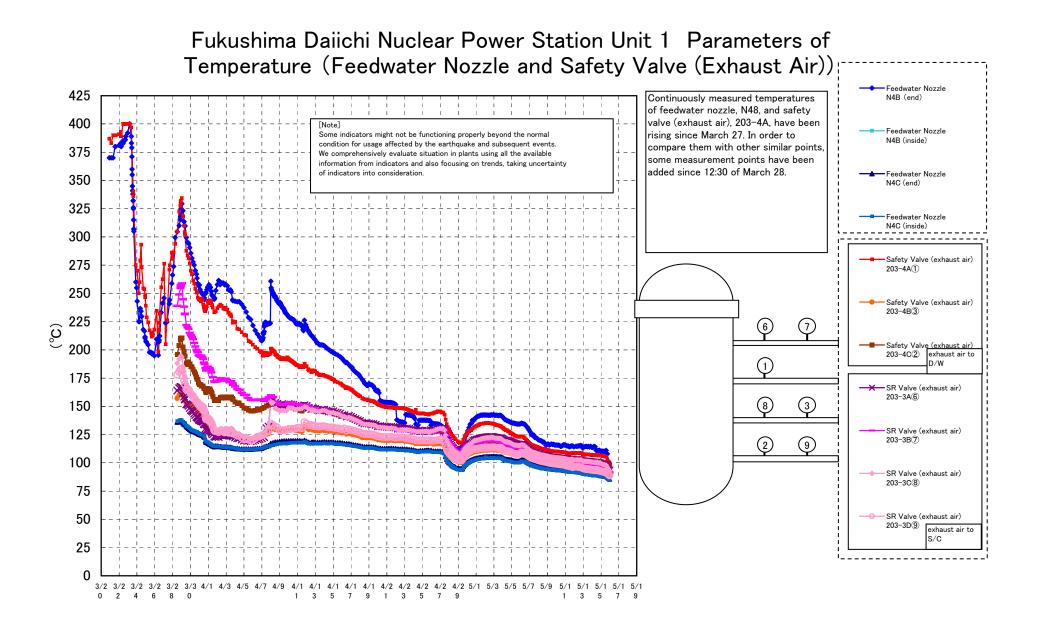

# Fukushima Daiichi Nuclear Power Station Unit 1 Parameters of Temperature (Typical Points)