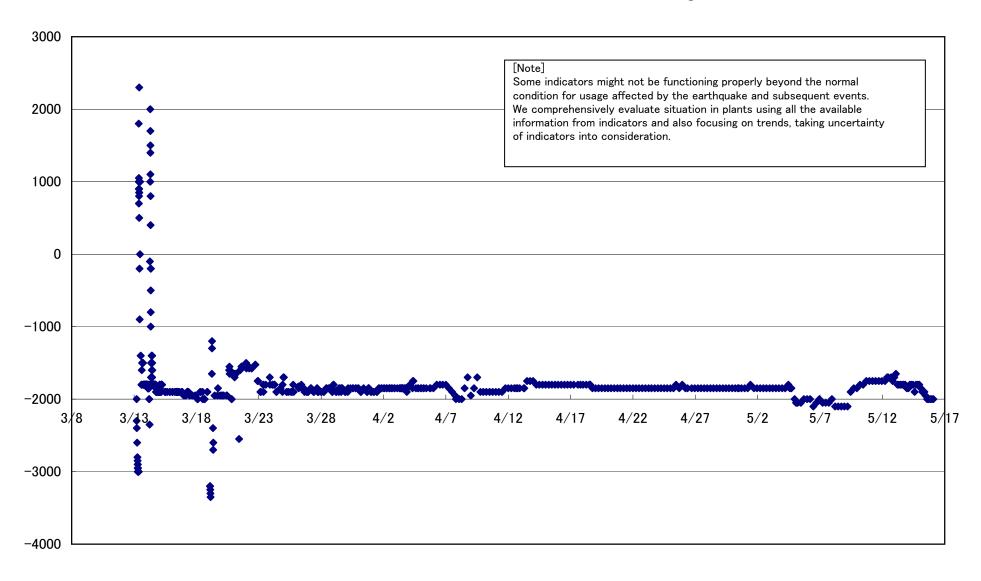

### Fukushima Daiichi Nuclear Power Station Unit 2 reactor water level (fuel range)(A) (mm)