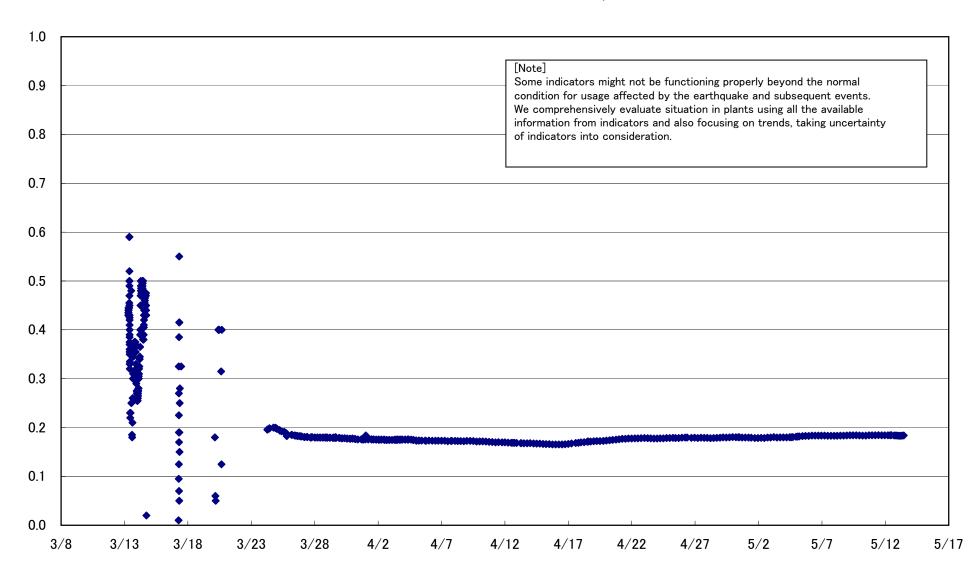

r Power Station Unit 2 S/C pressure (MPa abs)



### Fukushima Daiichi Nuclear Power Station Unit 2 CAMS D/W(A) (Sv/h)



### Fukushima Daiichi Nuclear Power Station Unit 2 CAMS D/W(B) (Sv/h)



#### Fukushima Daiichi Nuclear Power Station Unit 2 CAMS S/C(A) (Sv/h)



### Fukushima Daiichi Nuclear Power Station Unit 2 CAMS S/C(B) (Sv/h)



# Fukushima Daiichi Nuclear Power Station Unit2 Parameters of Temperature (Typical Points)





# Fukushima Daiichi Nuclear Power Station Unit2 Reactor Pressure Vessel Botom Head (°C)











#### Fukushima Daiichi Nuclear Power Station Unit3 Parameters of Water level and Pressure







#### Fukushima Daiichi Nuclear Power Station Unit3 A system/ reactor pressure (MPa)





#### Fukushima Daiichi Nuclear Power Station Unit3 D/W pressure (MPa abs)













### Fukushima Daiichi Nuclear Power Station Unit3 Parameters of Temperature (Typical Points)



#### Fukushima Daiichi Nuclear Power Station Unit3 Feedwater Nozzle N4B(°C)



#### Fukushima Daiichi Nuclear Power Station Unit3 Reactor Pressure Vessel Bottom Part(°C)



#### Fukushima Daiichi Nuclear Power Station Unit3 RPV Bellows Air(°C)



#### Fukushima Daiichi Nuclear Power Station Unit3 D/W HVH Return Duct Air(°C)







Fukushima Daiichi Nuclear Power Station Units 5.6 Reactor water /spent fuel pool temperature



## Fukushima Daiichi Nuclear Power Station Units 5 Reactor water(°C)



# Fukushima Daiichi Nuclear Power Station Units 5 spent fuel pool temperature(°C)



# Fukushima Daiichi Nuclear Power Station Units 6 Reactor water(°C)



### Fukushima Daiichi Nuclear Power S