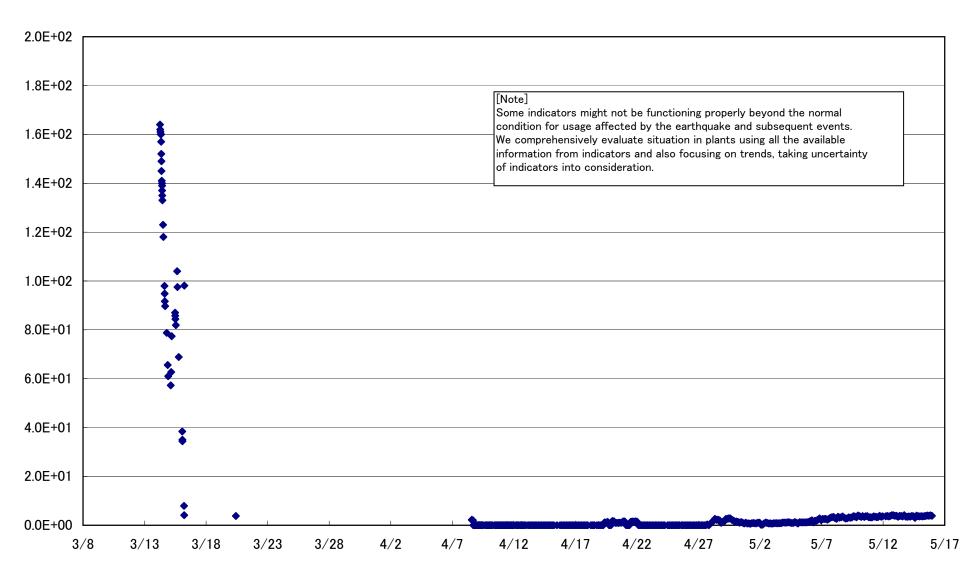

### Fukushima Daiichi Nuclear Power Station Unit 2 CAMS D/W(A) (Sv/h)

### Fukushima Daiichi Nuclear Power Station Unit 2 CAMS D/W(B) (Sv/h)

#### Fukushima Daiichi Nuclear Power Station Unit 2 CAMS S/C(A) (Sv/h)

### Fukushima Daiichi Nuclear Power Station Unit 2 CAMS S/C(B) (Sv/h)