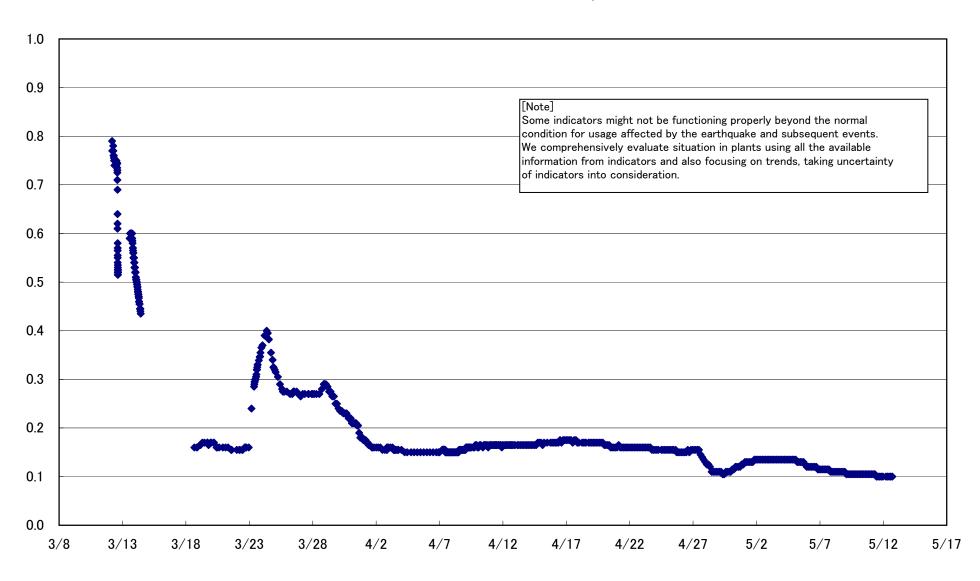

# Fukushima Daiichi Nuclear Power Station Unit 1 Parameters of Water level and Pressure











# Fukushima Daiichi Nuclear Power Station Unit 1 D/W pressure (MPa abs)













# Fukushima Daiichi Nuclear Power Station Unit 1 Parameters of Temperature (Typical Points)

















# Fukushima Daiichi Nuclear Power Station Unit 2 Parameters of Water level and Pressure



### Fukushima Daiichi Nuclear Power Station Unit 2 reactor water level (fuel range)(A) (mm)



#### Fukushima Daiichi Nuclear Power Station Unit 2 reactor water level (fuel range)(B) (mm)



### Fukushima Daiichi Nuclear Power Station Unit 2 A system/ reactor pressure (MPa)





# Fukushima Daiichi Nuclear Power Station Unit 2 D/W pressure (MPa abs)



# Fukushima Daiichi Nuclear Power Station Unit 2 S/C pressure (MPa abs)



### Fukushima Daiichi Nuclear Power Station Unit 2 CAMS D/W(A) (Sv/h)



### Fukushima Daiichi Nuclear Power Station Unit 2 CAMS D/W(B) (Sv/h)



#### Fukushima