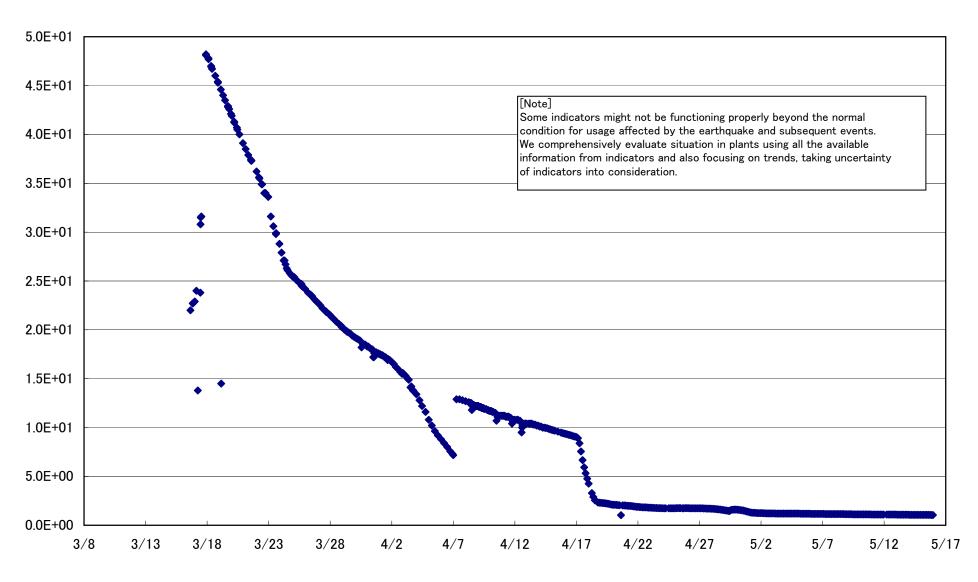

# Fukushima Daiichi Nuclear Power Station Unit 1 Parameters of Water level and Pressure











# Fukushima Daiichi Nuclear Power Station Unit 1 D/W pressure (MPa abs)













# Fukushima Daiichi Nuclear Power Station Unit 1 Parameters of Temperature (Typical Points)

















# Fukushima Daiichi Nuclear Power Station Unit 2 Parameters of Water level and Pressure



### Fukushima Daiichi Nuclear Power Station Unit 2 reactor water level (fuel range)(A) (mm)



#### Fukushima Daiichi Nuclear Power Station Unit 2 reactor water level (fuel range)(B) (mm)



### Fukushima Daiichi Nuclear Power Station Unit 2 A system/ reactor pressure (MPa)





# Fukushima Daiichi Nuclear Power Station Unit 2 D/W pressure (MPa abs)



# Fukushima Daiichi Nuclear Power Station Unit 2 S/C pressure (MPa abs)



### Fukushima Daiichi Nuclear Power Station Unit 2 CAMS D/W(A) (Sv/h)



### Fukushima Daiichi Nuclear Power Station Unit 2 CAMS D/W(B) (Sv/h)



#### Fukushima Daiichi