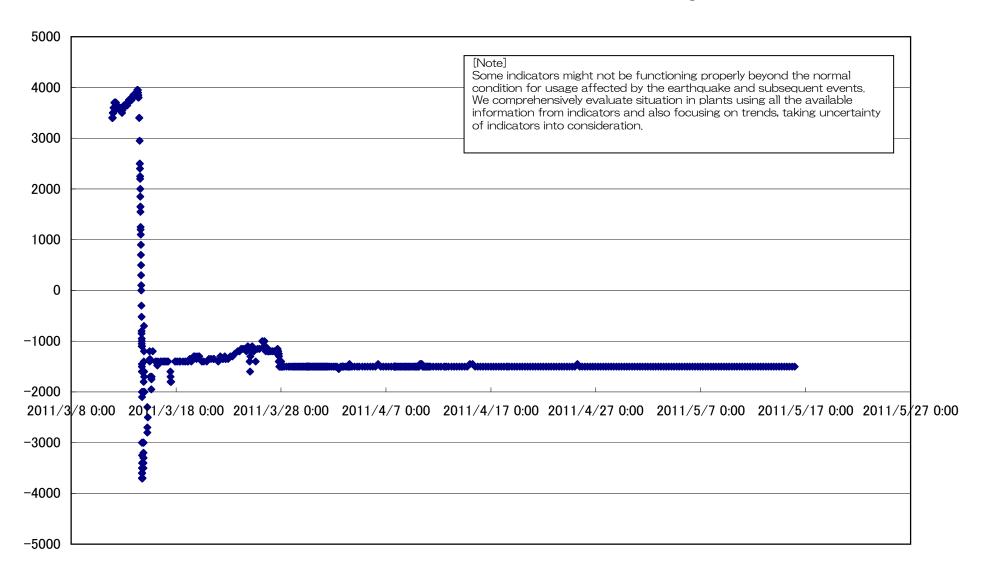

### Fukushima Daiichi Nuclear Power Station Unit 2 reactor water level (fuel range)(A) (mm)