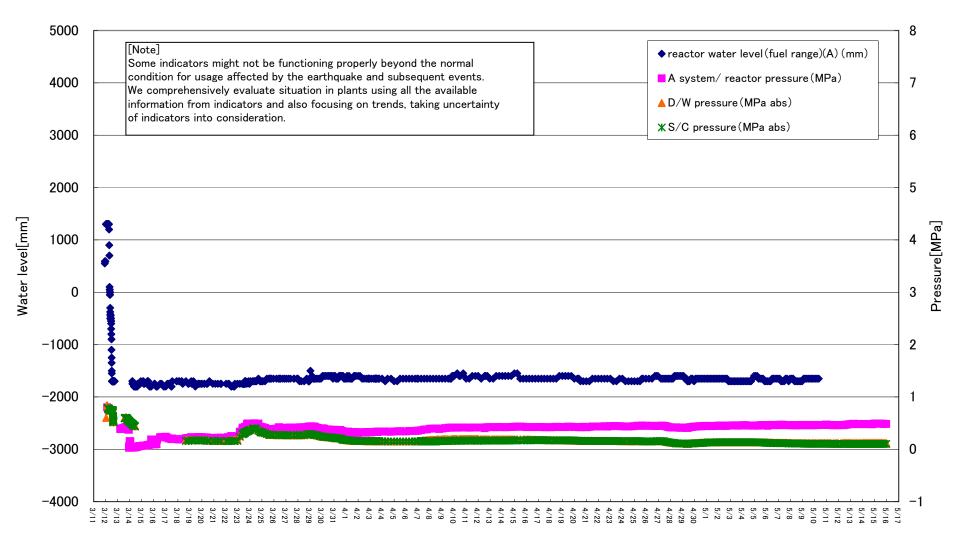

# Fukushima Daiichi Nuclear Power Station Unit 2 Parameters of Water level and Pressure