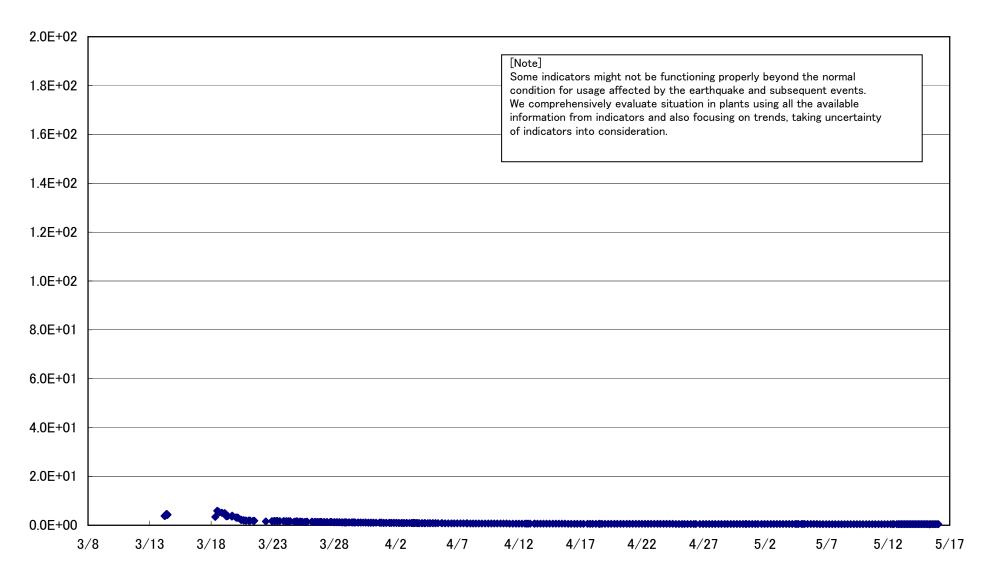

r Station Unit 2 S/C pressure (MPa abs)



### Fukushima Daiichi Nuclear Power Station Unit 2 CAMS D/W(A) (Sv/h)



### Fukushima Daiichi Nuclear Power Station Unit 2 CAMS D/W(B) (Sv/h)



#### Fukushima Daiichi Nuclear Power Station Unit 2 CAMS S/C(A) (Sv/h)



### Fukushima Daiichi Nuclear Power Station Unit 2 CAMS S/C(B) (Sv/h)



# Fukushima Daiichi Nuclear Power Station Unit2 Parameters of Temperature (Typical Points)





# Fukushima Daiichi Nuclear Power Station Unit2 Reactor Pressure Vessel Botom Head (°C)











#### Fukushima Daiichi Nuclear Power Station Unit3 Parameters of Water level and Pressure







#### Fukushima Daiichi Nuclear Power Station Unit3 A system/ reactor pressure (MPa)





#### Fukushima Daiichi Nuclear Power Station Unit3 D/W pressure (MPa abs)













### Fukushima Daiichi Nuclear Power Station Unit3 Parameters of Temperature (Typical Points)



#### Fukushima Daiichi Nuclear Power Station Unit3 Feedwater Nozzle N4B(°C)



#### Fukushima Daiichi Nuclear Power Station Unit3 Reactor Pressure Vessel Bottom Part(°C)



#### Fukushima Daiichi Nuclear Power Station Unit3 RPV Bellows Air(°C)



#### Fukushima Daiichi Nuclear Power Station Unit3 D/W HVH Return Duct Air(°C)







Fukushima Daiichi Nuclear Power Station Units 5.6 Reactor water /spent fuel pool temperature



## Fukushima Daiichi Nuclear Power Station Units 5 Reactor water(°C)



# Fukushima Daiichi Nuclear Power Station Units 5 spent fuel pool temperature(°C)



# Fukushima Daiichi Nuclear Power Station Units 6 Reactor water(°C)



### Fukushima Daiichi Nuclear Power Station