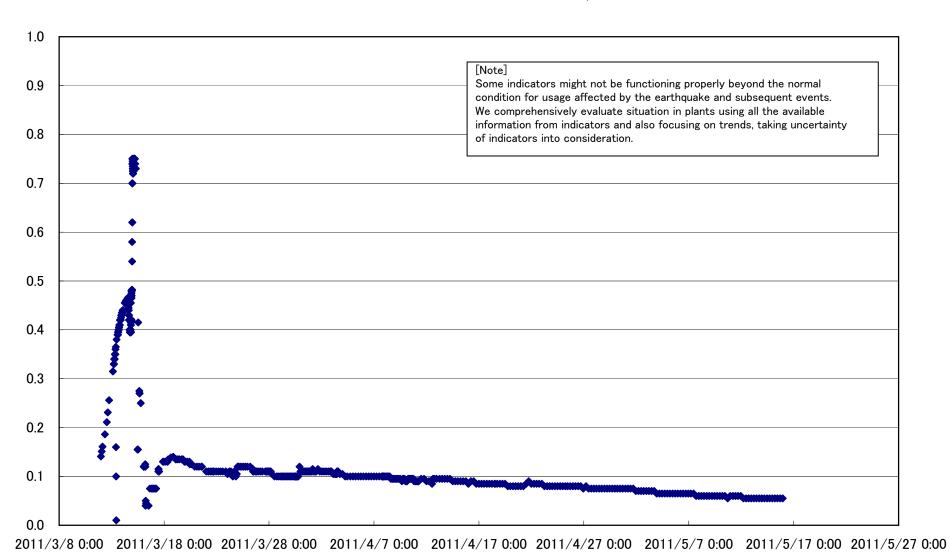

# Fukushima Daiichi Nuclear Power Station Unit 1 Parameters of Water level and Pressure











# Fukushima Daiichi Nuclear Power Station Unit 1 D/W pressure (MPa abs)













# Fukushima Daiichi Nuclear Power Station Unit 1 Parameters of Temperature (Typical Points)

















# Fukushima Daiichi Nuclear Power Station Unit 2 Parameters of Water level and Pressure



### Fukushima Daiichi Nuclear Power Station Unit 2 reactor water level (fuel range)(A) (mm)



#### Fukushima Daiichi Nuclear Power Station Unit 2 reactor water level (fuel range)(B) (mm)



### Fukushima Daiichi Nuclear Power Station Unit 2 A system/ reactor pressure (MPa)





# Fukushima Daiichi Nuclear Power Station Unit 2 D/W pressure (MPa abs)



# Fukushima Daiichi Nuclear Power Station Unit 2 S/C pressure (MPa abs)



### Fukushima Daiichi Nuclear Power Station Unit 2 CAMS D/W(A) (Sv/h)



### Fukushima Daiichi Nuclear Power Station Unit 2 CAMS D/W(B) (Sv/h)



#### Fukushima Daiichi Nuclear Power Station Unit 2 CAMS S/C(A) (Sv/h)



### Fukushima Daiichi Nuclear Power Station Unit 2 CAMS S/C(B) (Sv/h)



# Fukushima Daiichi Nuclear Power Station Unit2 Parameters of Temperature (Typical Points)





# Fukushima Daiichi Nuclear Power Station Unit2 Reactor Pressure Vessel Botom Head (°C)











#### Fukushima Daiichi Nuclear Power Station Unit3 Parameters of Water level and Pressure







#### Fukushima Daiichi Nuclear Power Station Unit3 A system/ reactor pressure (MPa)





#### Fukushima Daiichi Nuclear Power Station Unit