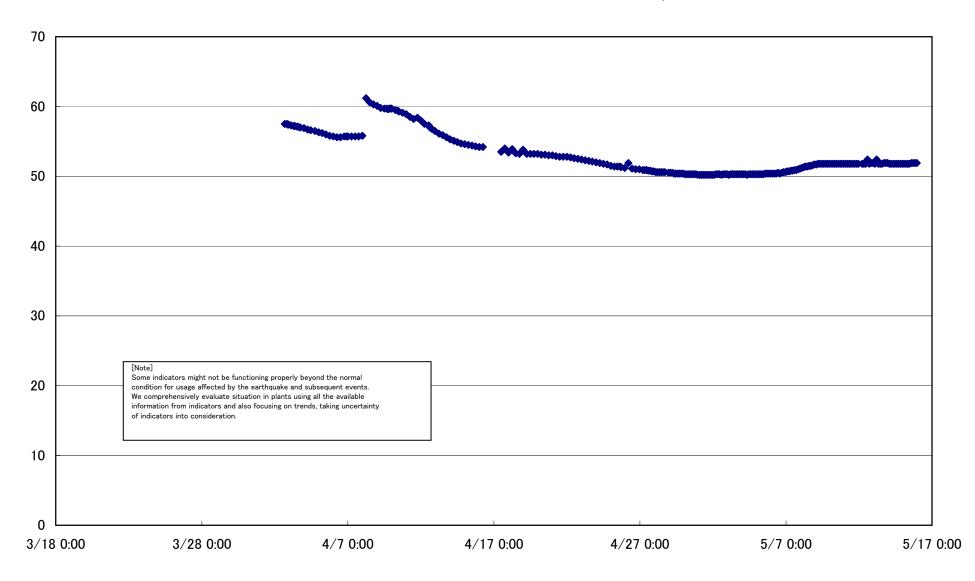

# Fukushima Daiichi Nuclear Power Station Unit2 Parameters of Temperature (Typical Points)