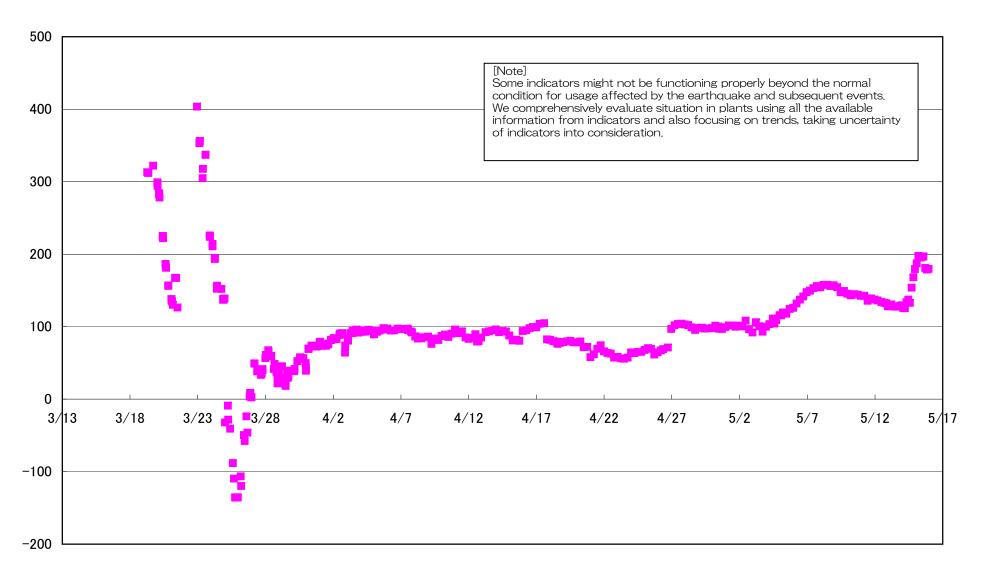

### Fukushima Daiichi Nuclear Power Station Unit 2 reactor water level (fuel range)(A) (mm)

#### Fukushima Daiichi Nuclear Power Station Unit 2 reactor water level (fuel range)(B) (mm)