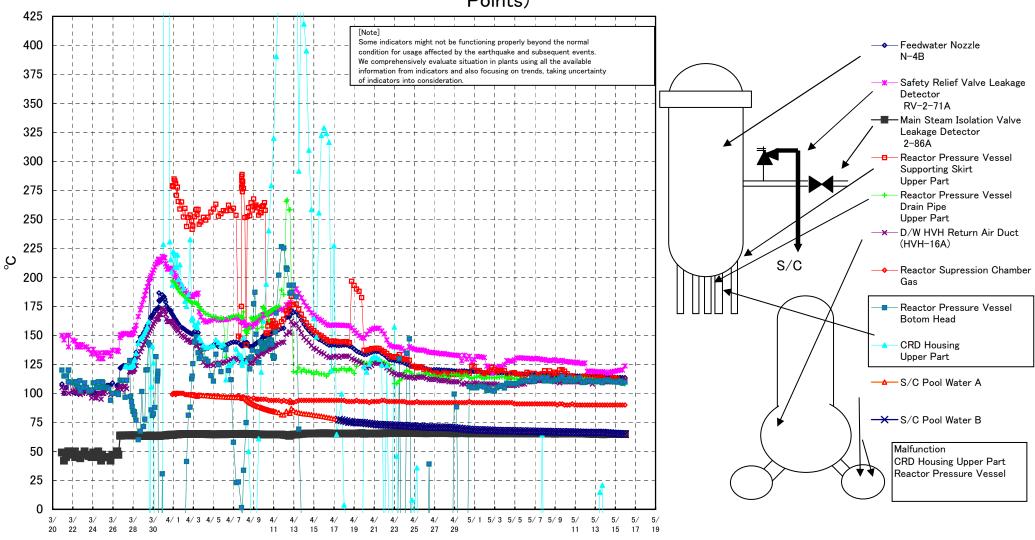

# Fukushima Daiichi Nuclear Power Station Unit2 Parameters of Temperature (Typical Points)