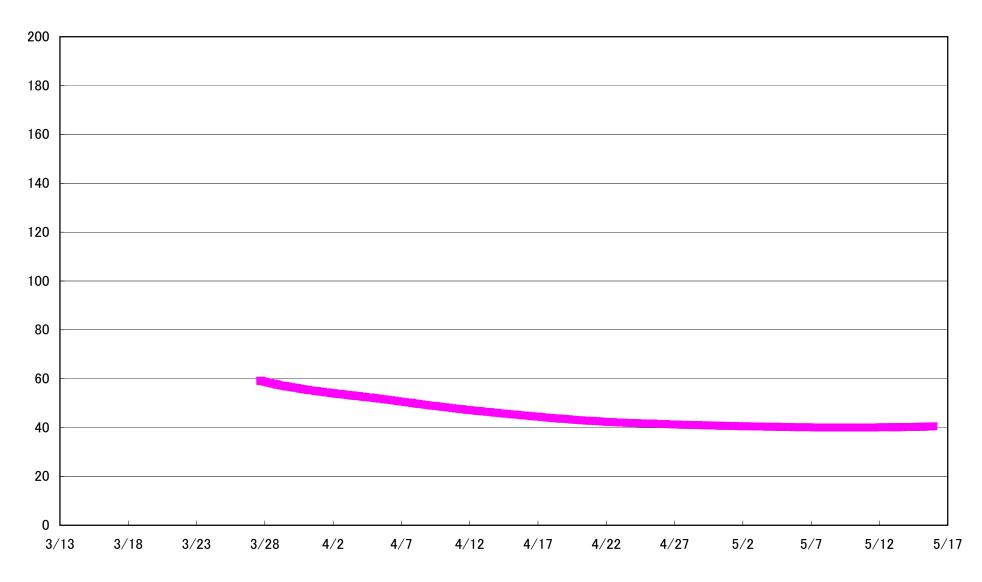

# Fukushima Daiichi Nuclear Power Station Unit2 Reactor Pressure Vessel Botom Head (°C)