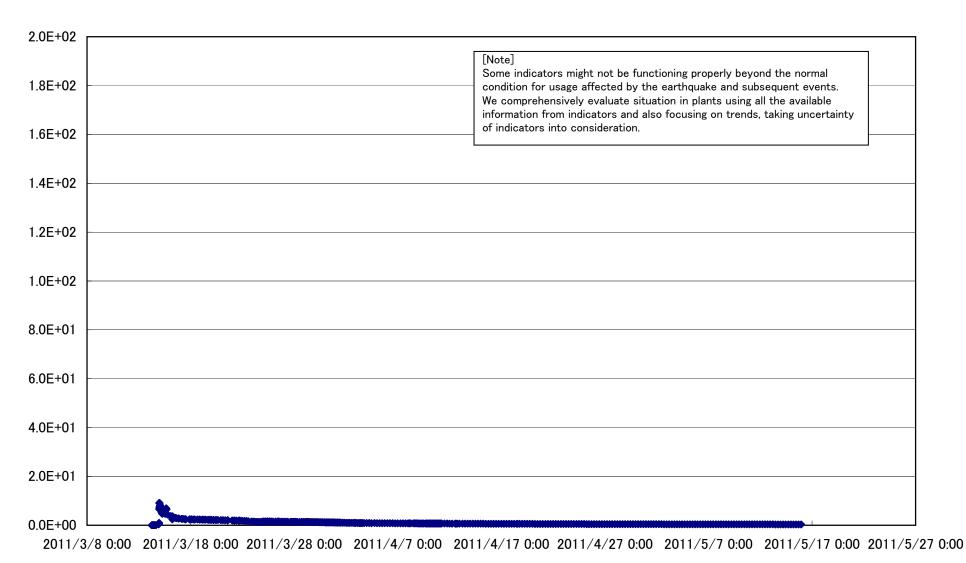

Parameters of Temperature (Typical Points)

















# Fukushima Daiichi Nuclear Power Station Unit 2 Parameters of Water level and Pressure



### Fukushima Daiichi Nuclear Power Station Unit 2 reactor water level (fuel range)(A) (mm)



#### Fukushima Daiichi Nuclear Power Station Unit 2 reactor water level (fuel range)(B) (mm)



### Fukushima Daiichi Nuclear Power Station Unit 2 A system/ reactor pressure (MPa)





# Fukushima Daiichi Nuclear Power Station Unit 2 D/W pressure (MPa abs)



# Fukushima Daiichi Nuclear Power Station Unit 2 S/C pressure (MPa abs)



### Fukushima Daiichi Nuclear Power Station Unit 2 CAMS D/W(A) (Sv/h)



### Fukushima Daiichi Nuclear Power Station Unit 2 CAMS D/W(B) (Sv/h)



#### Fukushima Daiichi Nuclear Power Station Unit 2 CAMS S/C(A) (Sv/h)



### Fukushima Daiichi Nuclear Power Station Unit 2 CAMS S/C(B) (Sv/h)



# Fukushima Daiichi Nuclear Power Station Unit2 Parameters of Temperature (Typical Points)





# Fukushima Daiichi Nuclear Power Station Unit2 Reactor Pressure Vessel Botom Head (°C)











#### Fukushima Daiichi Nuclear Power Station Unit3 Parameters of Water level and Pressure







#### Fukushima Daiichi Nuclear Power Station Unit3 A system/ reactor pressure (MPa)





#### Fukushima Daiichi Nuclear Power Station Unit3 D/W pressure (MPa abs)













### Fukushima Daiichi Nuclear Power Station Unit3 Parameters of Temperature (Typical Points)



#### Fukushima Daiichi Nuclear Power Station Unit3 Feedwater Nozzle N4B(°C)



#### Fukushima Daiichi Nuclear Power Station Unit3 Reactor Pressure Vessel Bottom