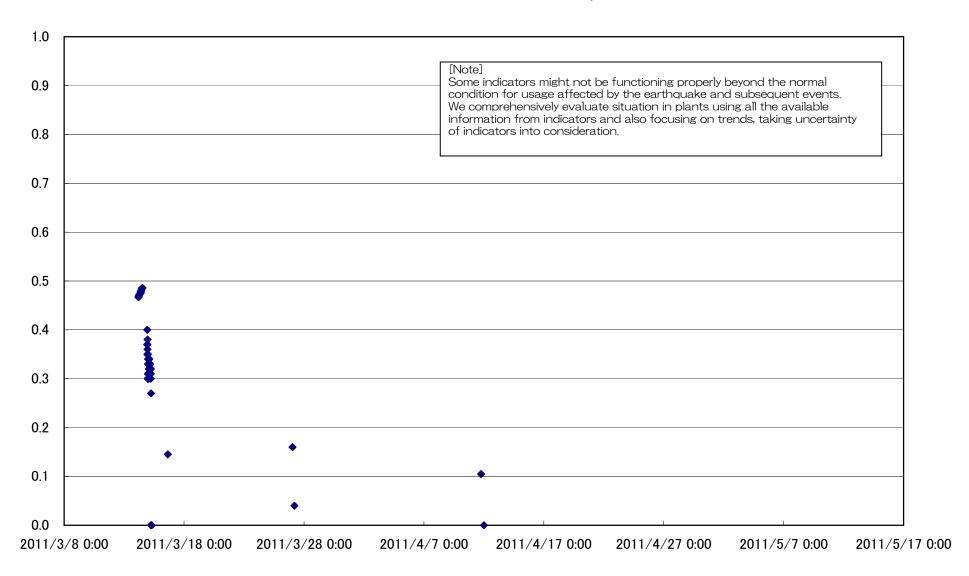

Daiichi Nuclear Power Station Unit 1 Parameters of Water level and Pressure











# Fukushima Daiichi Nuclear Power Station Unit 1 D/W pressure (MPa abs)













# Fukushima Daiichi Nuclear Power Station Unit 1 Parameters of Temperature (Typical Points)

















# Fukushima Daiichi Nuclear Power Station Unit 2 Parameters of Water level and Pressure



### Fukushima Daiichi Nuclear Power Station Unit 2 reactor water level (fuel range)(A) (mm)



#### Fukushima Daiichi Nuclear Power Station Unit 2 reactor water level (fuel range)(B) (mm)



### Fukushima Daiichi Nuclear Power Station Unit 2 A system/ reactor pressure (MPa)





# Fukushima Daiichi Nuclear Power Station Unit 2 D/W pressure (MPa abs)



# Fukushima Daiichi Nuclear Power Station Unit 2 S/C pressure (MPa abs)



### Fukushima Daiichi Nuclear Power Station Unit 2 CAMS D/W(A) (Sv/h)



### Fukushima Daiichi Nuclear Power Station Unit 2 CAMS D/W(B) (Sv/h)



#### Fukushima Daiichi Nuclear Power Station Unit 2 CAMS S/C(A) (Sv/h)



### Fukushima Daiichi Nuclear Power Station Unit 2 CAMS S/C(B) (Sv/h)



# Fukushima Daiichi Nuclear Power Station Unit2 Parameters of Temperature (Typical Points)





# Fukushima Daiichi Nuclear Power Station Unit2 Reactor Pressure Vessel Botom Head (°C)











#### Fukushima Daiichi Nuclear Power Station Unit3 Parameters of Water level and Pressure







#### Fukushima Daiichi Nuclear Power Station Unit3 A system/ reactor pressure (MPa)





#### Fukushima Daiichi Nuclear Power Station Unit3 D/W pressure (MPa abs)













### Fukushima Daiichi Nuclear Power S