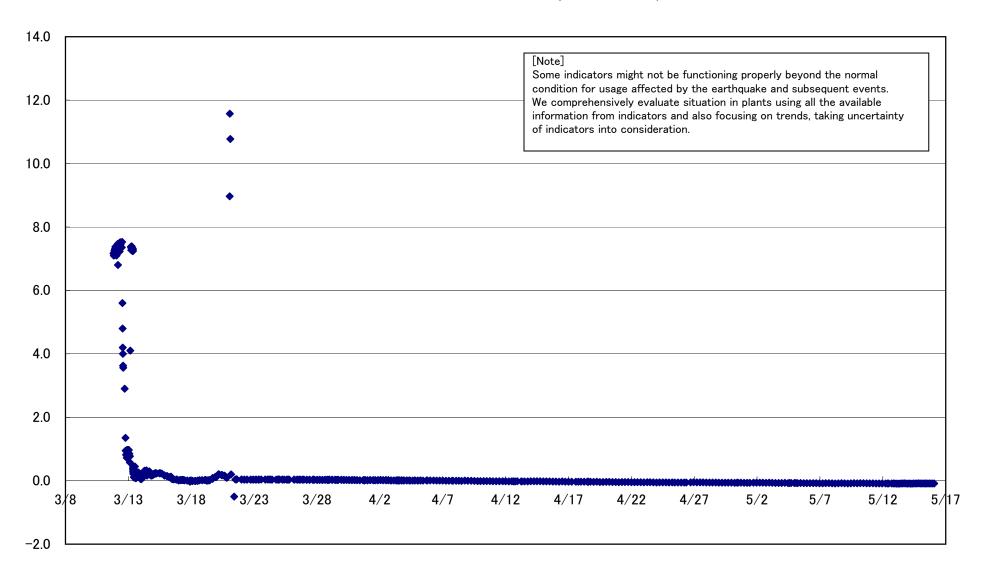

Nuclear Power Station Unit 2 D/W pressure (MPa abs)



# Fukushima Daiichi Nuclear Power Station Unit 2 S/C pressure (MPa abs)



### Fukushima Daiichi Nuclear Power Station Unit 2 CAMS D/W(A) (Sv/h)



### Fukushima Daiichi Nuclear Power Station Unit 2 CAMS D/W(B) (Sv/h)



#### Fukushima Daiichi Nuclear Power Station Unit 2 CAMS S/C(A) (Sv/h)



### Fukushima Daiichi Nuclear Power Station Unit 2 CAMS S/C(B) (Sv/h)



# Fukushima Daiichi Nuclear Power Station Unit2 Parameters of Temperature (Typical Points)





# Fukushima Daiichi Nuclear Power Station Unit2 Reactor Pressure Vessel Botom Head (°C)











#### Fukushima Daiichi Nuclear Power Station Unit3 Parameters of Water level and Pressure







#### Fukushima Daiichi Nuclear Power Station Unit3 A system/ reactor pressure (MPa)





#### Fukushima Daiichi Nuclear Power Station Unit3 D/W pressure (MPa abs)













### Fukushima Daiichi Nuclear Power Station Unit3 Parameters of Temperature (Typical Points)



#### Fukushima Daiichi Nuclear Power Station Unit3 Feedwater Nozzle N4B(°C)



#### Fukushima Daiichi Nuclear Power Station Unit3 Reactor Pressure Vessel Bottom Part(°C)



#### Fukushima Daiichi Nuclear Power Station Unit3 RPV Bellows Air(°C)



#### Fukushima Daiichi Nuclear Power Station Unit3 D/W HVH Return Duct Air(°C)







Fukushima Daiichi Nuclear Power Station Units 5.6 Reactor water /spent fuel pool temperature



## Fukushima Daiichi Nuclear Power Station Units 5 Reactor water(°C)



# Fukushima Daiichi Nuclear Power Station Units 5 spent fuel pool temperature(°C)



# Fukushima Daiichi Nuclear