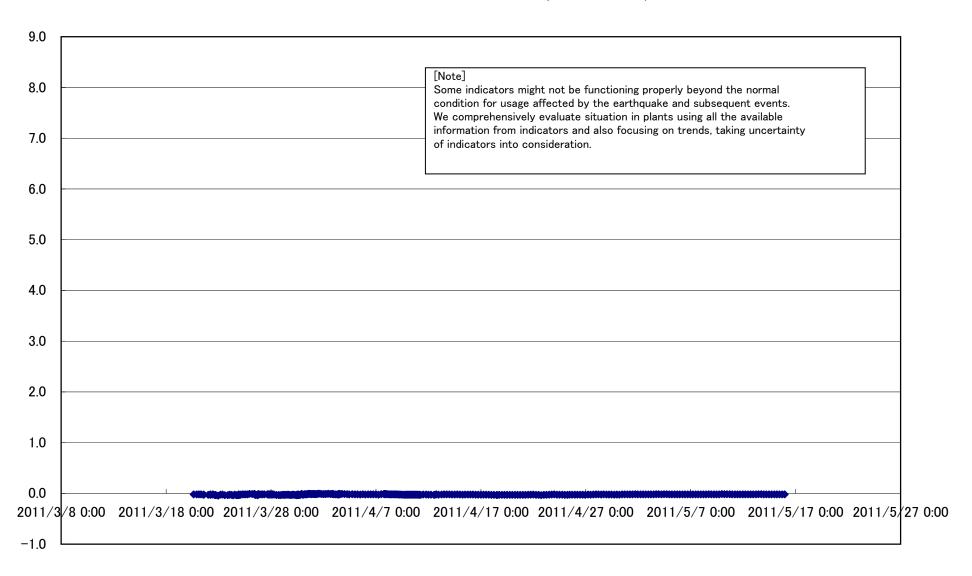

# Fukushima Daiichi Nuclear Power Station Unit 1 Parameters of Water level and Pressure











# Fukushima Daiichi Nuclear Power Station Unit 1 D/W pressure (MPa abs)













# Fukushima Daiichi Nuclear Power Station Unit 1 Parameters of Temperature (Typical Points)

















# Fukushima Daiichi Nuclear Power Station Unit 2 Parameters of Water level and Pressure



### Fukushima Daiichi Nuclear Power Station Unit 2 reactor water level (fuel range)(A) (mm)



#### Fukushima Daiichi Nuclear Power Station Unit 2 reactor water level (fuel range)(B) (mm)



### Fukushima Daiichi Nuclear Power Station Unit 2 A system/ reactor pressure (MPa)





# Fukushima Daiichi Nuclear Power Station Unit 2 D/W pressure (MPa abs)



# Fukushima Daiichi Nuclear Power Station Unit 2 S/C pressure (MPa abs)



### Fukushima Daiichi Nuclear Power Station Unit 2 CAMS D/W(A) (Sv/h)



### Fukushima Daiichi Nuclear Power Station Unit 2 CAMS D/W(B) (Sv/h)



#### Fukushima Daiichi Nuclear Power Station Unit 2 CAMS S/C(A) (Sv/h)



### Fukushima Daiichi Nuclear Power Station Unit 2 CAMS S/C(B) (Sv/h)



# Fukushima Daiichi Nuclear Power Station Unit2 Parameters of Temperature (Typical Points)





# Fukushima Daiichi Nuclear Power Station Unit2 Reactor Pressure Vessel Botom Head (°C)











#### Fukushima Daiichi Nuclear Power Station Unit3 Parameters of Water level and Pressure







#### Fukushima Daiichi Nuclear Power Station Unit3 A system/ re