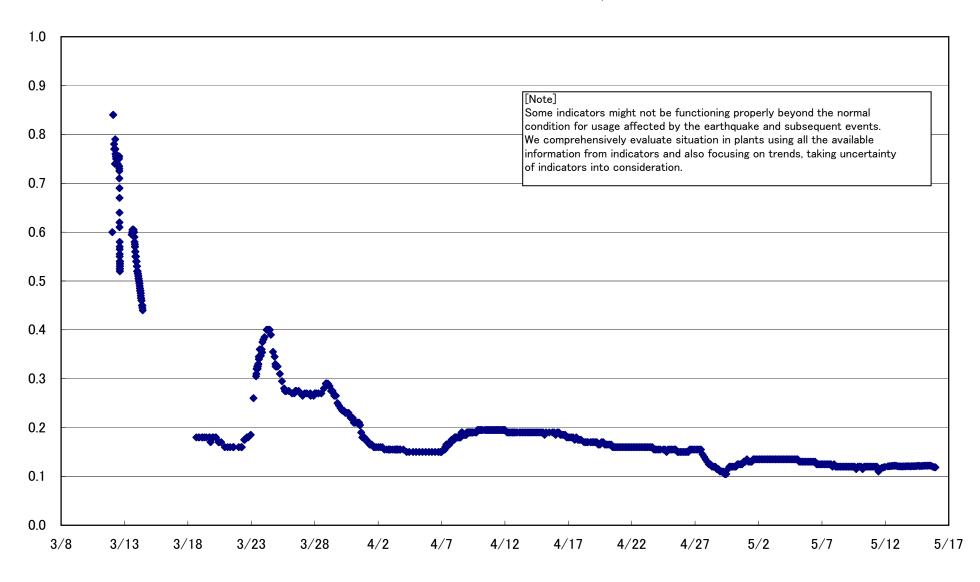

# Fukushima Daiichi Nuclear Power Station Unit 1 Parameters of Water level and Pressure











# Fukushima Daiichi Nuclear Power Station Unit 1 D/W pressure (MPa abs)













# Fukushima Daiichi Nuclear Power Station Unit 1 Parameters of Temperature (Typical Points)

















# Fukushima Daiichi Nuclear Power Station Unit 2 Parameters of Water level and Pressure



### Fukushima Daiichi Nuclear Power Station Unit 2 reactor water level (fuel range)(A) (mm)



#### Fukushima Daiichi Nuclear Power Station Unit 2 reactor water level (fuel range)(B) (mm)



### Fukushima Daiichi Nuclear Power Station Unit 2 A system/ reactor pressure (MPa)





# Fukushima Daiichi Nuclear Power Station Unit 2 D/W pressure (MPa abs)



# Fukushima Daiichi Nuclear Power Station Unit 2 S/C pressure (MPa abs)



### Fukushima Daiichi Nuclear Power Station Unit 2 CAMS D/W(A) (Sv/h)



### Fukushima Daiichi Nuclear Power Station Unit 2 CAMS D/W(B) (Sv/h)



#### Fukushi