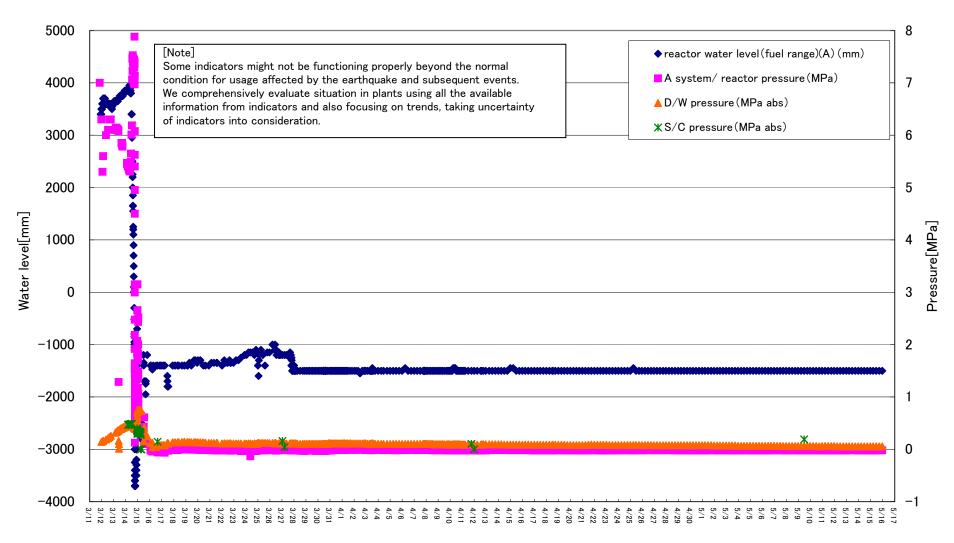

# Fukushima Daiichi Nuclear Power Station Unit 2 Parameters of Water level and Pressure

### Fukushima Daiichi Nuclear Power Station Unit 2 reactor water level (fuel range)(A) (mm)