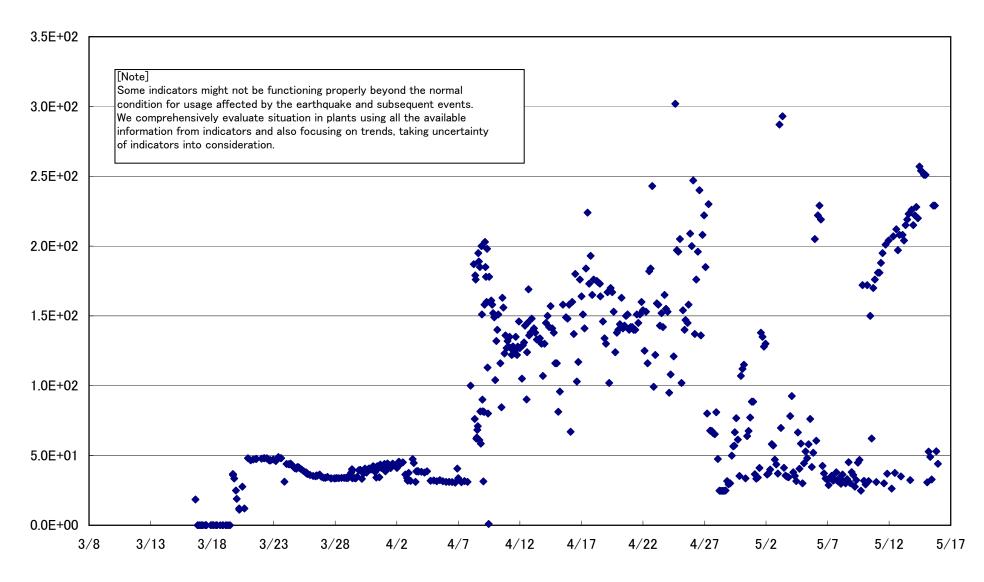

# Fukushima Daiichi Nuclear Power Station Unit 1 Parameters of Water level and Pressure











# Fukushima Daiichi Nuclear Power Station Unit 1 D/W pressure (MPa abs)













# Fukushima Daiichi Nuclear Power Station Unit 1 Parameters of Temperature (Typical Points)

















# Fukushima Daiichi Nuclear Power Station Unit 2 Parameters of Water level and Pressure



### Fukushima Daiichi Nuclear Power Station Unit 2 reactor water level (fuel range)(A) (mm)



#### Fukushima Daiichi Nuclear Power Station Unit 2 reactor water level (fuel range)(B) (mm)



### Fukushima Daiichi Nuclear Power Station Unit 2 A system/ reactor pressure (MPa)





# Fukushima Daiichi Nuclear Power Station Unit 2 D/W pressure (MPa abs)



# Fukushima Daiichi Nuclear Power Station Unit 2 S/C pressure (MPa abs)



### Fukushima Daiichi Nuclear Power Station Unit 2 CAMS D/W(A) (Sv/h)



### Fukushima Daiichi Nuclear Power Station Unit 2 CAMS D/W(B) (Sv/h)



#### Fukushima Dai