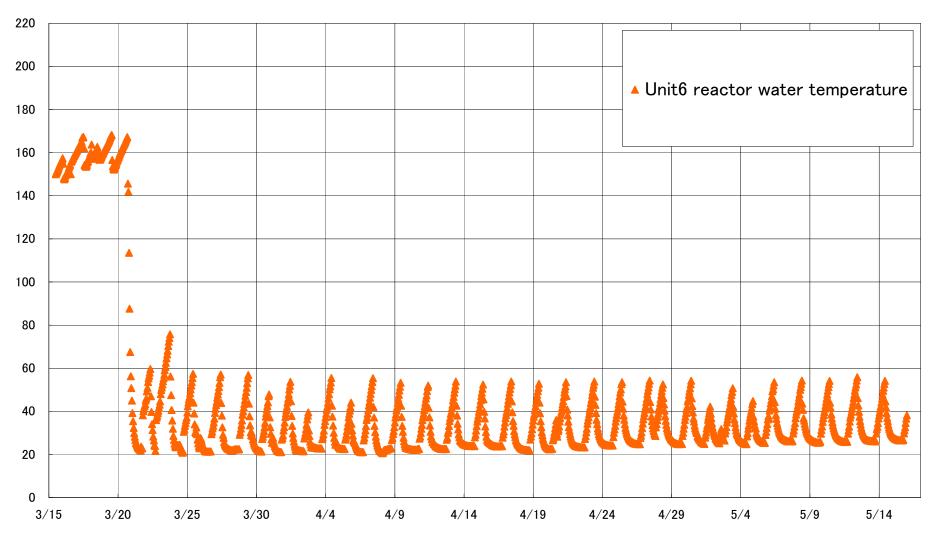

tation Unit3 D/W pressure (MPa abs)













### Fukushima Daiichi Nuclear Power Station Unit3 Parameters of Temperature (Typical Points)



#### Fukushima Daiichi Nuclear Power Station Unit3 Feedwater Nozzle N4B(°C)



#### Fukushima Daiichi Nuclear Power Station Unit3 Reactor Pressure Vessel Bottom Part(°C)



#### Fukushima Daiichi Nuclear Power Station Unit3 RPV Bellows Air(°C)



#### Fukushima Daiichi Nuclear Power Station Unit3 D/W HVH Return Duct Air(°C)







Fukushima Daiichi Nuclear Power Station Units 5.6 Reactor water /spent fuel pool temperature



## Fukushima Daiichi Nuclear Power Station Units 5 Reactor water(°C)



# Fukushima Daiichi Nuclear Power Station Units 5 spent fuel pool temperature(°C)



# Fukushima Daiichi Nuclear Power Station Units 6 Reactor water(°C)



### Fukushima Daiichi Nuclear Power Station Units 6 spent fuel pool temperature(°C)