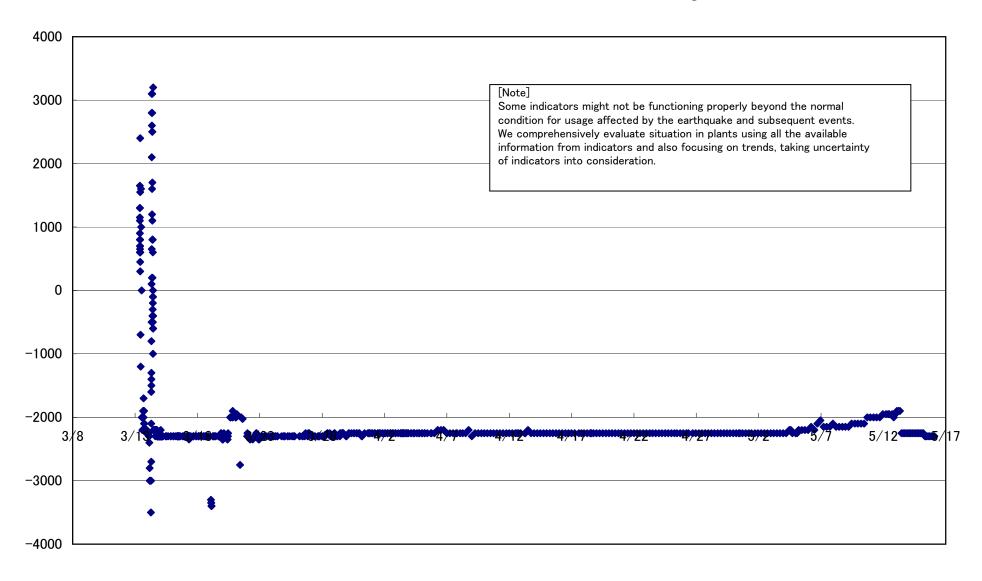

#### Fukushima Daiichi Nuclear Power Station Unit 2 reactor water level (fuel range)(B) (mm)