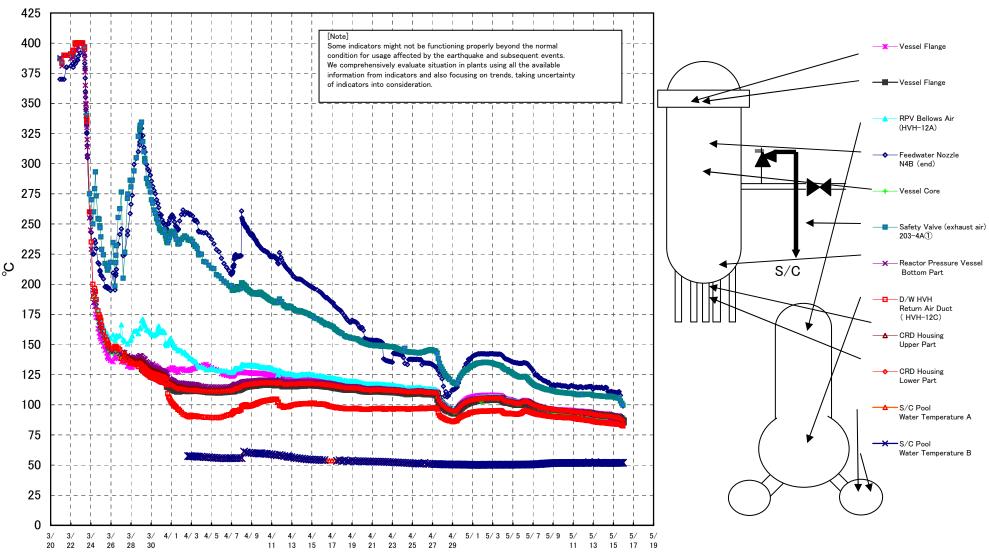

### Fukushima Daiichi Nuclear Power Station Unit3 Parameters of Temperature (Typical Points)

#### Fukushima Daiichi Nuclear Power Station Unit3 Feedwater Nozzle N4B(°C)

#### Fukushima Daiichi Nuclear Power Station Unit3 Reactor Pressure Vessel Bottom Part(°C)

#### Fukushima Daiichi Nuclear Power Station Unit3 RPV Bellows Air(°C)

#### Fukushima Daiichi Nuclear Power Station Unit3 D/W HVH Return Duct Air(°C)

Fukushima Daiichi Nuclear Power Station Units 5.6 Reactor water /spent fuel pool temperature