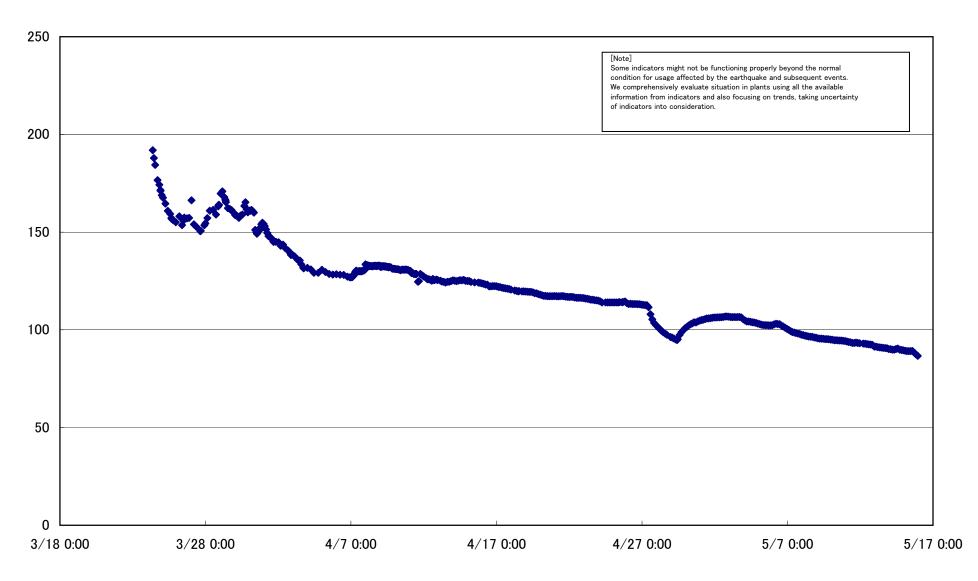

# Fukushima Daiichi Nuclear Power Station Unit 1 Parameters of Temperature (Typical Points)