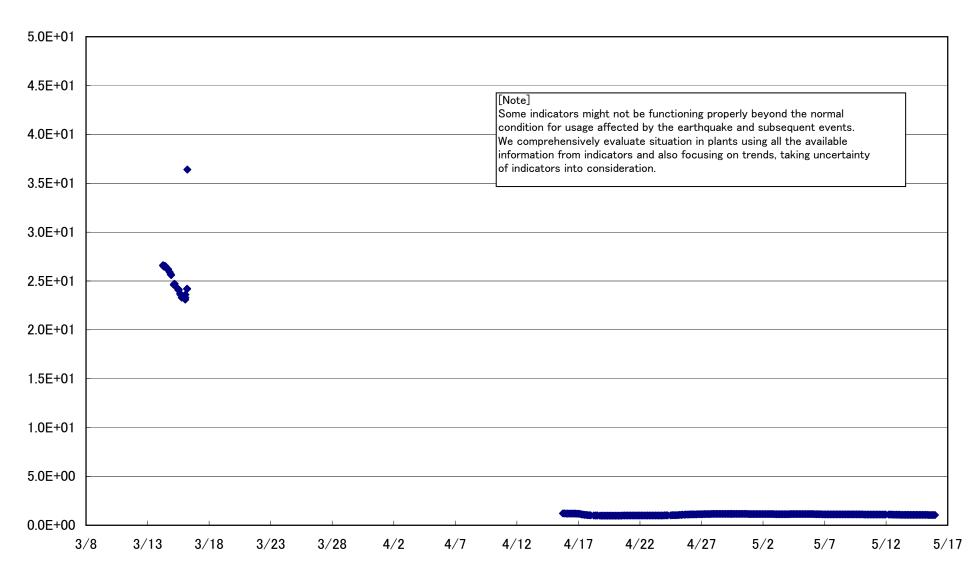

# Fukushima Daiichi Nuclear Power Station Unit 1 Parameters of Water level and Pressure











# Fukushima Daiichi Nuclear Power Station Unit 1 D/W pressure (MPa abs)













# Fukushima Daiichi Nuclear Power Station Unit 1 Parameters of Temperature (Typical Points)

















# Fukushima Daiichi Nuclear Power Station Unit 2 Parameters of Water level and Pressure



### Fukushima Daiichi Nuclear Power Station Unit 2 reactor water level (fuel range)(A) (mm)



#### Fukushima Daiichi Nuclear Power Station Unit 2 reactor water level (fuel range)(B) (mm)



### Fukushima Daiichi Nuclear Power Station Unit 2 A system/ reactor pressure (MPa)





# Fukushima Daiichi Nuclear Power Station Unit 2 D/W pressure (MPa abs)



# Fukushima Daiichi Nuclear Power Station Unit 2 S/C pressure (MPa abs)



### Fukushima Daiichi Nuclear Power Station Unit 2 CAMS D/W(A) (Sv/h)



### Fukushima Daiichi Nuclear Power Station Unit 2 CAMS D/W(B) (Sv/h)



#### Fukushima Daiic