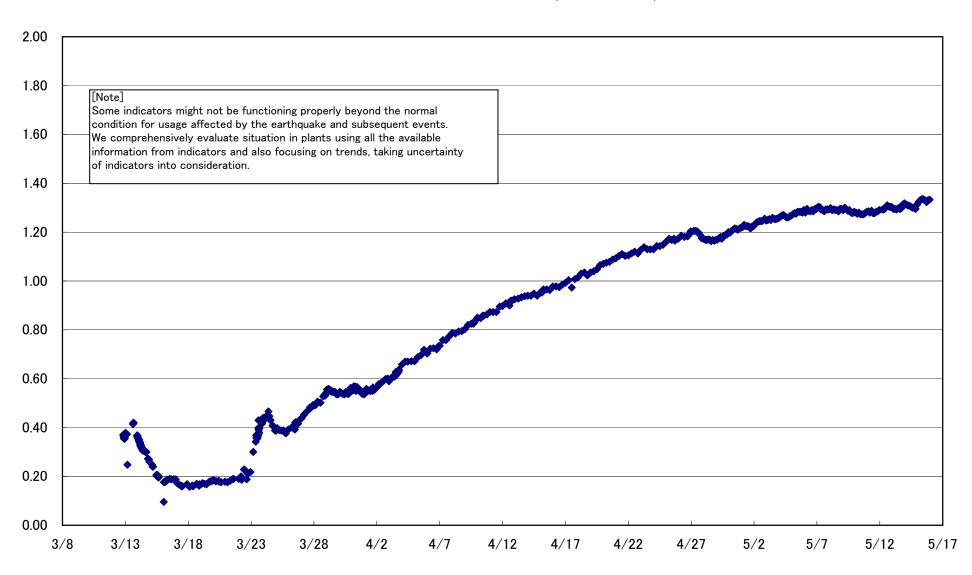

# Fukushima Daiichi Nuclear Power Station Unit 1 Parameters of Water level and Pressure











# Fukushima Daiichi Nuclear Power Station Unit 1 D/W pressure (MPa abs)













# Fukushima Daiichi Nuclear Power Station Unit 1 Parameters of Temperature (Typical Points)

















# Fukushima Daiichi Nuclear Power Station Unit 2 Parameters of Water level and Pressure



### Fukushima Daiichi Nuclear Power Station Unit 2 reactor water level (fuel range)(A) (mm)



#### Fukushima Daiichi Nuclear Power Station Unit 2 reactor water level (fuel range)(B) (mm)



### Fukushima Daiichi Nuclear Power Station Unit 2 A system/ reactor pressure (MPa)





# Fukushima Daiichi Nuclear Power Station Unit 2 D/W pressure (MPa abs)



# Fukushima Daiichi Nuclear Power Station Unit 2 S/C pressure (MPa abs)



### Fukushima Daiichi Nuclear Power Station Unit 2 CAMS D/W(A) (Sv/h)



### Fukush