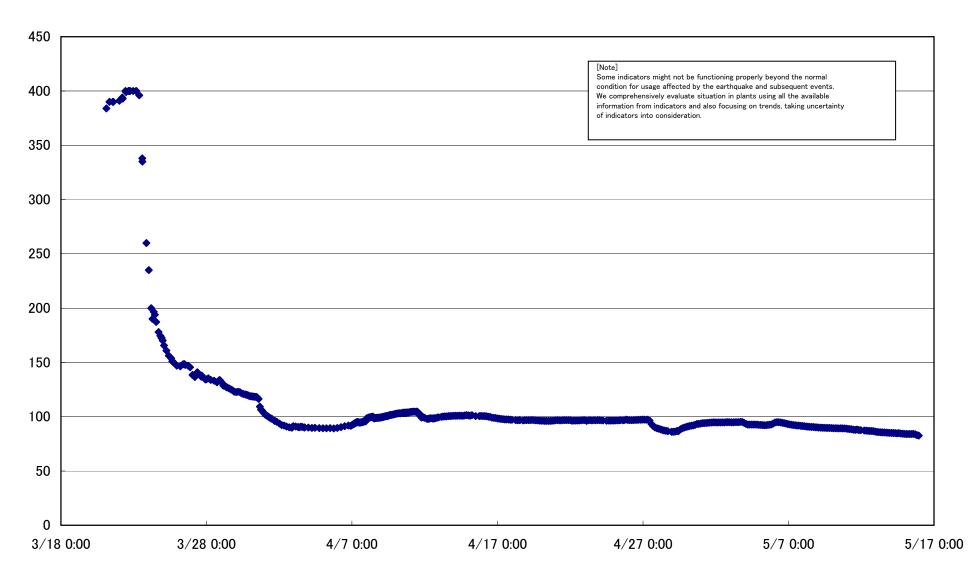

# Fukushima Daiichi Nuclear Power Station Unit 1 Parameters of Temperature (Typical Points)