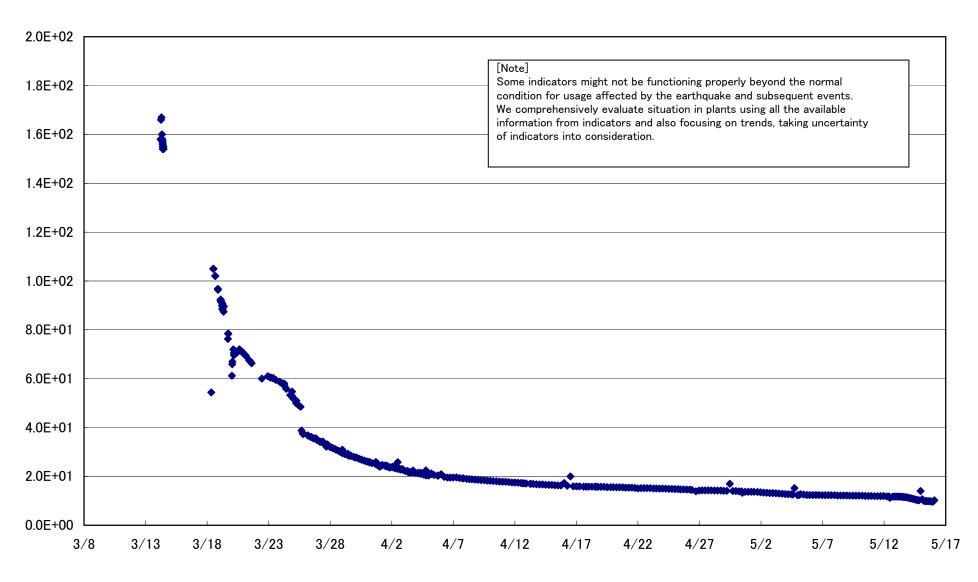

Power Station Unit 2 S/C pressure (MPa abs)



### Fukushima Daiichi Nuclear Power Station Unit 2 CAMS D/W(A) (Sv/h)



### Fukushima Daiichi Nuclear Power Station Unit 2 CAMS D/W(B) (Sv/h)



#### Fukushima Daiichi Nuclear Power Station Unit 2 CAMS S/C(A) (Sv/h)



### Fukushima Daiichi Nuclear Power Station Unit 2 CAMS S/C(B) (Sv/h)



# Fukushima Daiichi Nuclear Power Station Unit2 Parameters of Temperature (Typical Points)





# Fukushima Daiichi Nuclear Power Station Unit2 Reactor Pressure Vessel Botom Head (°C)











#### Fukushima Daiichi Nuclear Power Station Unit3 Parameters of Water level and Pressure







#### Fukushima Daiichi Nuclear Power Station Unit3 A system/ reactor pressure (MPa)





#### Fukushima Daiichi Nuclear Power Station Unit3 D/W pressure (MPa abs)













### Fukushima Daiichi Nuclear Power Station Unit3 Parameters of Temperature (Typical Points)



#### Fukushima Daiichi Nuclear Power Station Unit3 Feedwater Nozzle N4B(°C)



#### Fukushima Daiichi Nuclear Power Station Unit3 Reactor Pressure Vessel Bottom Part(°C)



#### Fukushima Daiichi Nuclear Power Station Unit3 RPV Bellows Air(°C)



#### Fukushima Daiichi Nuclear Power Station Unit3 D/W HVH Return Duct Air(°C)







Fukushima Daiichi Nuclear Power Station Units 5.6 Reactor water /spent fuel pool temperature



## Fukushima Daiichi Nuclear Power Station Units 5 Reactor water(°C)



# Fukushima Daiichi Nuclear Power Station Units 5 spent fuel pool temperature(°C)



# Fukushima Daiichi Nuclear Power Station Units 6 Reactor water(°C)



### Fukushima Daiichi Nuclear Power Sta