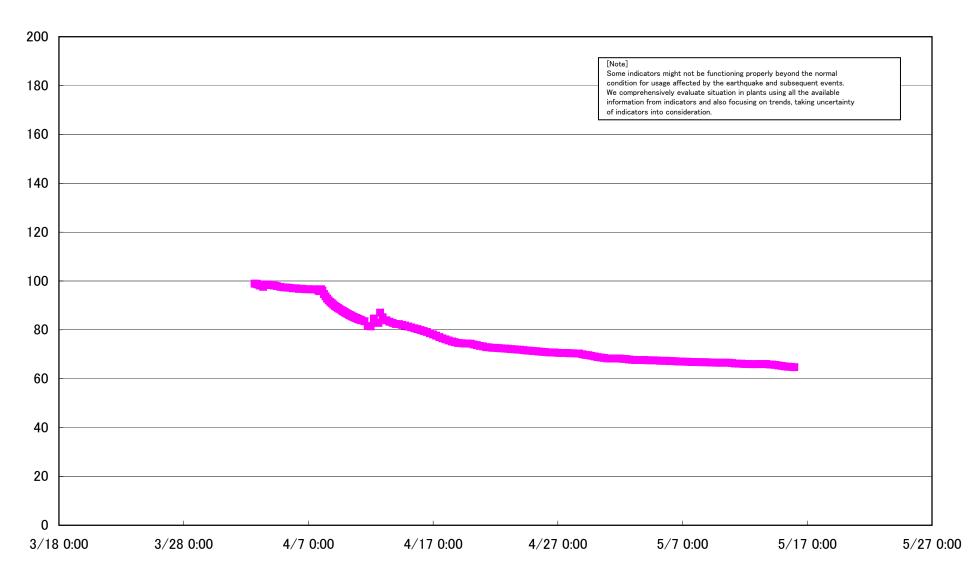

chi Nuclear Power Station Unit 2 reactor water level (fuel range)(B) (mm)



### Fukushima Daiichi Nuclear Power Station Unit 2 A system/ reactor pressure (MPa)





# Fukushima Daiichi Nuclear Power Station Unit 2 D/W pressure (MPa abs)



# Fukushima Daiichi Nuclear Power Station Unit 2 S/C pressure (MPa abs)



### Fukushima Daiichi Nuclear Power Station Unit 2 CAMS D/W(A) (Sv/h)



### Fukushima Daiichi Nuclear Power Station Unit 2 CAMS D/W(B) (Sv/h)



#### Fukushima Daiichi Nuclear Power Station Unit 2 CAMS S/C(A) (Sv/h)



### Fukushima Daiichi Nuclear Power Station Unit 2 CAMS S/C(B) (Sv/h)



# Fukushima Daiichi Nuclear Power Station Unit2 Parameters of Temperature (Typical Points)





# Fukushima Daiichi Nuclear Power Station Unit2 Reactor Pressure Vessel Botom Head (°C)











#### Fukushima Daiichi Nuclear Power Station Unit3 Parameters of Water level and Pressure







#### Fukushima Daiichi Nuclear Power Station Unit3 A system/ reactor pressure (MPa)





#### Fukushima Daiichi Nuclear Power Station Unit3 D/W pressure (MPa abs)













### Fukushima Daiichi Nuclear Power Station Unit3 Parameters of Temperature (Typical Points)



#### Fukushima Daiichi Nuclear Power Station Unit3 Feedwater Nozzle N4B(°C)



#### Fukushima Daiichi Nuclear Power Station Unit3 Reactor Pressure Vessel Bottom Part(°C)



#### Fukushima Daiichi Nuclear Power Station Unit3 RPV Bellows Air(°C)



#### Fukushima Daiichi Nuclear Power Station Unit3 D/W HVH Return Duct Air(°C)







Fukushima Daiichi Nuclear Power Station Units 5.6 Reactor water /spent fuel pool temperature