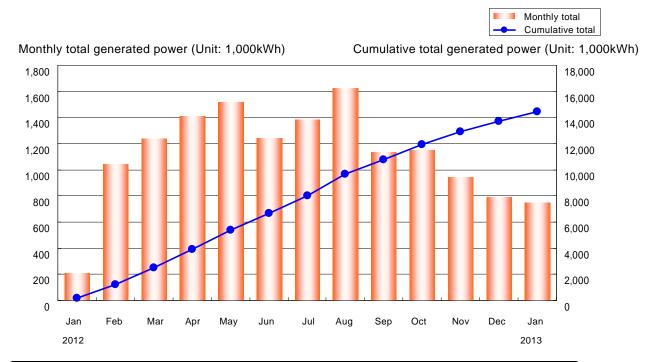

## Monthly Total/Cumulative Total Generated Power at Komekurayama Solar Power Station

|                                   | 2012 |       |       |       |       |       |       |       |        |        |        |        | 2013   |
|-----------------------------------|------|-------|-------|-------|-------|-------|-------|-------|--------|--------|--------|--------|--------|
|                                   | Jan  | Feb   | Mar   | Apr   | May   | Jun   | Jul   | Aug   | Sep    | Oct    | Nov    | Dec    | Jan    |
| Monthly<br>total<br>(1,000kWh)    | 211  | 1,040 | 1,234 | 1,409 | 1,520 | 1,244 | 1,386 | 1,624 | 1,134  | 1,152  | 942    | 790    | 747    |
| Cumulative<br>total<br>(1,000kWh) | 211  | 1,251 | 2,485 | 3,895 | 5,414 | 6,658 | 8,045 | 9,668 | 10,802 | 11,955 | 12,897 | 13,687 | 14,434 |

<sup>\*</sup>The monthly total generated power of January 2012 and January 2013 represents the following periods.

January 2012: From January 27 to 31

January 2013: From January 1 to 26

<sup>\*</sup> The sum of monthly total generated power and the cumulative total generated power may not be the same the values have been rounded off.