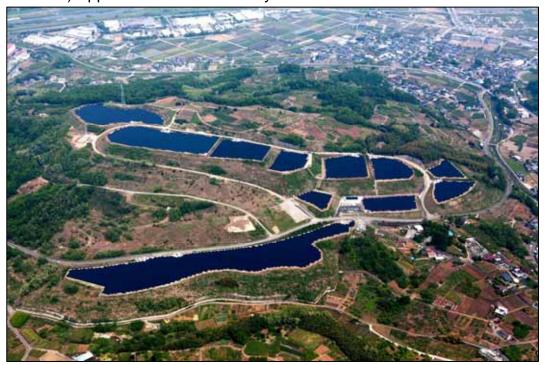

Jan  | Feb   | Mar   | Apr   | May   | Jun   | Jul   | Aug   | Sep    | Oct    | Nov    | Dec    | Jan    |
| Monthly<br>total<br>(1,000kWh)    | 211  | 1,040 | 1,234 | 1,409 | 1,520 | 1,244 | 1,386 | 1,624 | 1,134  | 1,152  | 942    | 790    | 747    |
| Cumulative<br>total<br>(1,000kWh) | 211  | 1,251 | 2,485 | 3,895 | 5,414 | 6,658 | 8,045 | 9,668 | 10,802 | 11,955 | 12,897 | 13,687 | 14,434 |

<sup>\*</sup>The monthly total generated power of January 2012 and January 2013 represents the following periods.

January 2012: From January 27 to 31

January 2013: From January 1 to 26

<sup>\*</sup> The sum of monthly total generated power and the cumulative total generated power may not be the same the values have been rounded off.

(Reference) Appearance of Komekurayama Solar Power Station