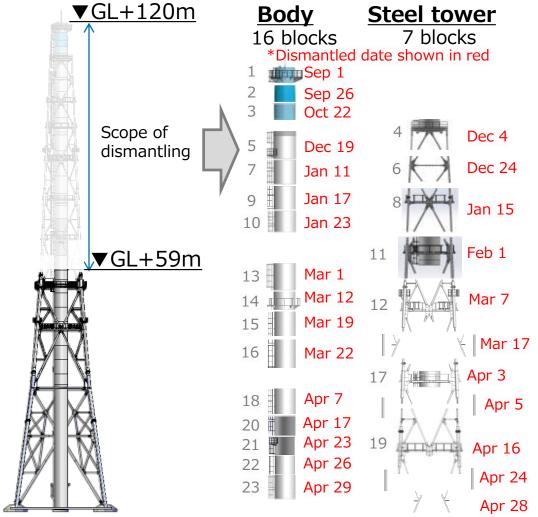

### <Reference> Progress of Unit 1/2 exhaust stack dismantling

#### Main dismantling members

| Name    | Body block               |
|---------|--------------------------|
| Number  | 16/16 completed          |
| Ďiagram |                          |
| Name    | Body & steel tower block |
| Number  | 3/3 completed            |
| Diagram |                          |
| Name    | Steel tower block        |
| Number  | 4/4 completed            |
| Diagram |                          |

Some items were removed as a single unit other than the block dismantling.