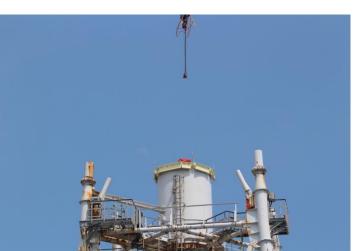

#### <Outline>

- OWith regard to dismantling work on Unit 1/2 exhaust stack, from August 1, 2019, we have been carrying out dismantling of top half (approx. 60m) of Unit 1/2 exhaust stack (originally 120m) with the aim of improving the seismic resistance and risk reduction.
- OOn May 1, 2020 at 1:07PM, a lid was installed on top (59m from ground level) of the exhaust stack in order to pretend the rain water seeping in, and the automated installing machine came back to the original position at 1:22PM. With the completion of this work, the seismic resistance was improved and the risk at Fukushima Daiichi Nuclear Power Station was reduced.
- ONo significant impact had been confirmed through the work in concentration of the dust measured by dust monitors in the site including site boundary.
- OWe will utilize the knowledge gained from this work, such as remote operation technology, for the future decommissioning work.
- OWe thank to the local corporate companies and those who engaged in the Unit 1/2 exhaust stack dismantling work.
- OWe will continue to provide an environment where local companies can easily participate in decommissioning work and actively engaging in human resource development in the region as we continue to proceed the decommissioning work with local companies.

<Installing the lid>

<After installing the lid>

<Staffs watching over the work>