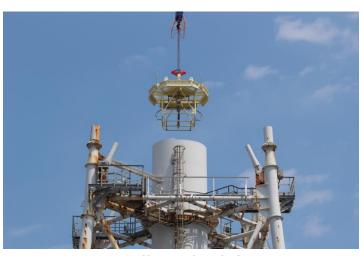

#### <Outline>

- OWith regard to dismantling work on Unit 1/2 exhaust stack, from August 1, 2019, we have been carrying out dismantling of top half (approx. 60m) of Unit 1/2 exhaust stack (originally 120m) with the aim of improving the seismic resistance and risk reduction.
- OOn May 1, 2020 at 1:07PM, a lid was installed on top (59m from ground level) of the exhaust stack in order to pretend the rain water seeping in, and the automated installing machine came back to the original position at 1:22PM. With the completion of this work, the seismic resistance was improved and the risk at Fukushima Daiichi Nuclear Power Station was reduced.
- ONo significant impact had been confirmed through the work in concentration of the dust measured by dust monitors in the site including site boundary.
- OWe will utilize the knowledge gained from this work, such as remote operation technology, for the future decommissioning work.
- OWe thank to the local corporate companies and those who engaged in the Unit 1/2 exhaust stack dismantling work.
- OWe will continue to provide an environment where local companies can easily participate in decommissioning work and actively engaging in human resource development in the region as we continue to proceed the decommissioning work with local companies.

<Installing the lid>

<After installing the lid>

<Staffs watching over the work>