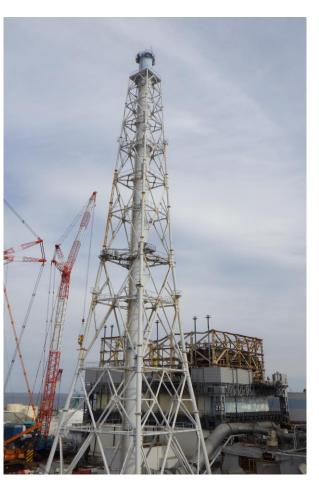

ima Daiichi Nuclear Power Station was reduced.
- ONo significant impact had been confirmed through the work in concentration of the dust measured by dust monitors in the site including site boundary.
- OWe will utilize the knowledge gained from this work, such as remote operation technology, for the future decommissioning work.
- OWe thank to the local corporate companies and those who engaged in the Unit 1/2 exhaust stack dismantling work.
- OWe will continue to provide an environment where local companies can easily participate in decommissioning work and actively engaging in human resource development in the region as we continue to proceed the decommissioning work with local companies.



<Installing the lid>



<After installing the lid>



<Staffs watching over the work>

## Photos







<Before dismantling>

<Dismantling work>

<After dismantling>

### <Reference> Progress of Unit 1/2 exhaust stack dismantling



#### Main dismantling members

| Name    | Body block               |
|---------|--------------------------|
| Number  | 16/16 completed          |
| Ďiagram |                          |
| Name    | Body & steel tower block |
| Number  | 3/3 completed            |
| Diagram |                          |
| Name    | Steel tower block        |
| Number  | 4/4 completed            |
| Diagram |                          |

Some items were removed as a single unit other than the block dismantling.