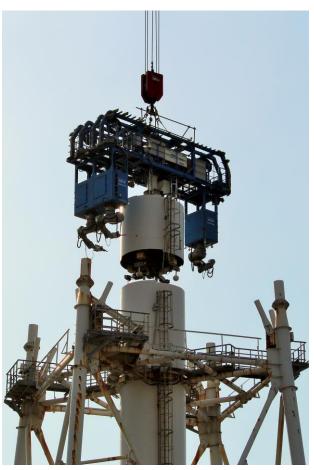

a Daiichi Nuclear Power Station was reduced.
- ONo significant impact had been confirmed through the work in concentration of the dust measured by dust monitors in the site including site boundary.
- OWe will utilize the knowledge gained from this work, such as remote operation technology, for the future decommissioning work.
- OWe thank to the local corporate companies and those who engaged in the Unit 1/2 exhaust stack dismantling work.
- OWe will continue to provide an environment where local companies can easily participate in decommissioning work and actively engaging in human resource development in the region as we continue to proceed the decommissioning work with local companies.



<Installing the lid>



<After installing the lid>



<Staffs watching over the work>

## Photos







<Before dismantling>

<Dismantling work>

<After dismantling>

### <Reference> Progress of Unit 1/2 exhaust stack dismantling



#### Main dismantling members

| Name    | Body block               |
|---------|--------------------------|
| Number  | 16/16 completed          |
| Ďiagram |                          |
| Name    | Body & steel tower block |
| Number  | 3/3 completed            |
| Diagram |                          |
| Name    | Steel tower block        |
| Number  | 4/4 completed            |
| Diagram |                          |

Some items were removed as a single unit other than the block dismantling.