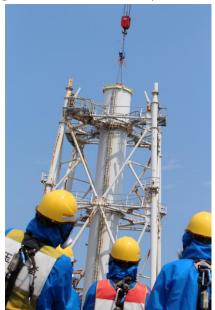

<Installing the lid>

<After installing the lid>

<Staffs watching over the work>