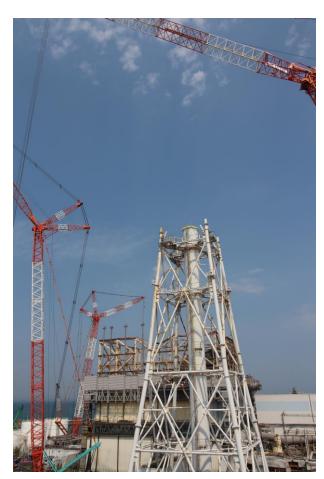

Daiichi Nuclear Power Station was reduced.
- ONo significant impact had been confirmed through the work in concentration of the dust measured by dust monitors in the site including site boundary.
- OWe will utilize the knowledge gained from this work, such as remote operation technology, for the future decommissioning work.
- OWe thank to the local corporate companies and those who engaged in the Unit 1/2 exhaust stack dismantling work.
- OWe will continue to provide an environment where local companies can easily participate in decommissioning work and actively engaging in human resource development in the region as we continue to proceed the decommissioning work with local companies.



<Installing the lid>



<After installing the lid>



<Staffs watching over the work>

## Photos







<Before dismantling>

<Dismantling work>

<After dismantling>

### <Reference> Progress of Unit 1/2 exhaust stack dismantling



#### Main dismantling members

| Name    | Body block               |
|---------|--------------------------|
| Number  | 16/16 completed          |
| Ďiagram |                          |
| Name    | Body & steel tower block |
| Number  | 3/3 completed            |
| Diagram |                          |
| Name    | Steel tower block        |
| Number  | 4/4 completed            |
| Diagram |                          |

Some items were removed as a single unit other than the block dismantling.